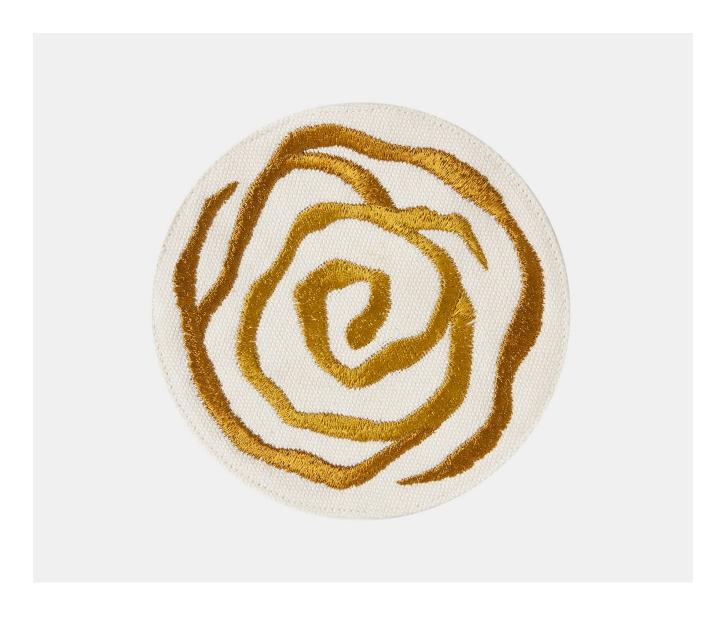

## **HORTENSE COASTER - CORN**

£7.00

## **Description**

Hortense Coasters feature a classic Yeoward rose design inspired by the gardens of Manet. These charming coasters are 100% cotton that has been specially woven and then embroidered with the rose motif. A checked back and Yeoward branding make these a wonderful addition to any table setting. Shown in a wonderful corn colour way. Machine washable at 30°C.