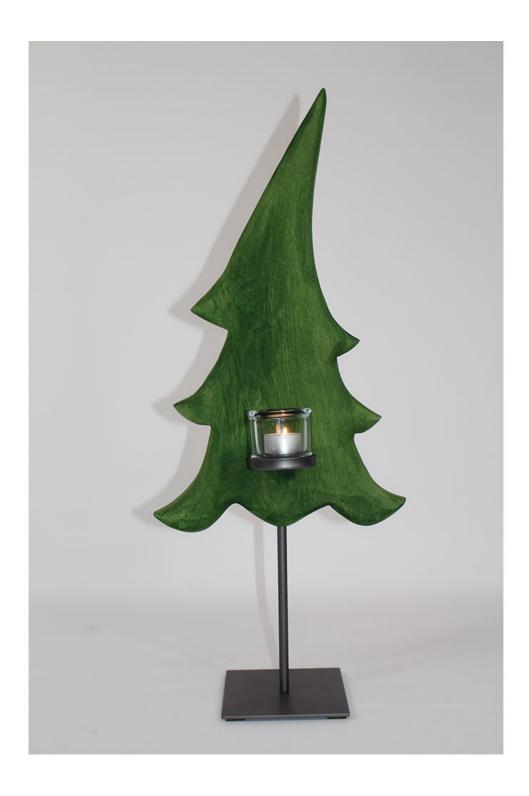

## SMALL FIR TREE CANDLE HOLDER

£185.00

## **Description**

These Fir tree candle holders are the most enchanting festive works of craftsmanship that will certainly brighten your home for the winter season. Handcrafted in wood and painted in a jolly shade of green, they are decorated with a tasteful array of glass and metal tea light holders. Arrange singularly or within a collection of the two available sizes for an eye-catching wintery display. Each piece may vary in colour slightly depending on the unique wooden grain.

## **Additional Information**

| Material | Wood |
|----------|------|
| Height   | 61cm |
| Width    | 27cm |