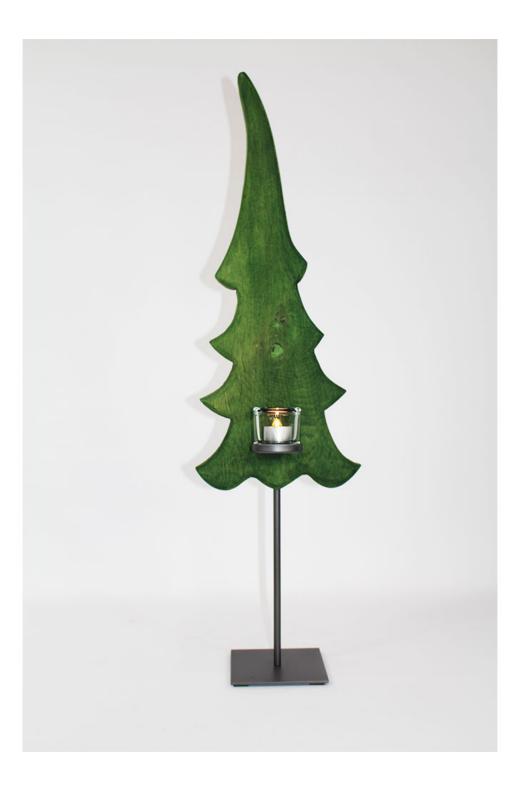

## MEDIUM FIR TREE CANDLE HOLDER

### Description

These Fir tree candle holders are the most enchanting festive works of craftsmanship that will certainly brighten your home for the winter season. Handcrafted in wood and painted in a jolly shade of green, they are decorated with a tasteful array of glass and metal tea light holders. Arrange singularly or within a collection of the two available sizes for an eye-catching wintery display. Each piece may vary in colour slightly depending on the unique wooden grain.

#### **Additional Information**

| Composition | Wood |
|-------------|------|
| Material    | Wood |
| Height      | 80cm |
| Width       | 23cm |