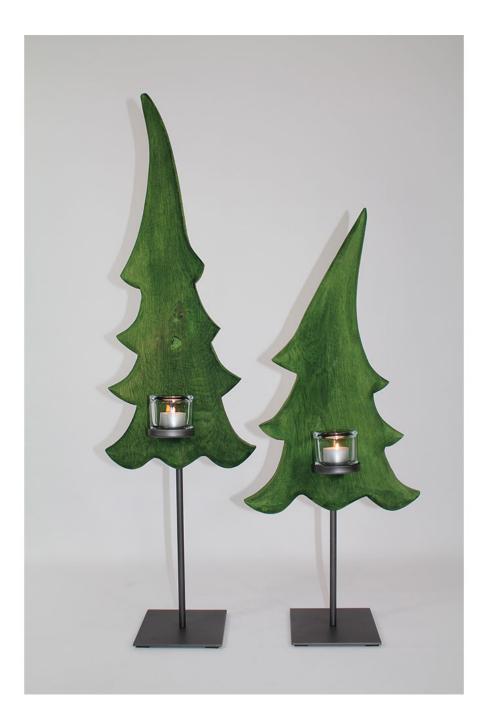

### Description

These Fir tree candle holders are the most enchanting festive works of craftsmanship that will certainly brighten your home for the winter season. Handcrafted in wood and painted in a jolly shade of green, they are decorated with a tasteful array of glass and metal tea light holders. Arrange singularly or within a collection of the two available sizes for an eye-catching wintery display. Each piece may vary in colour slightly depending on the unique wooden grain.