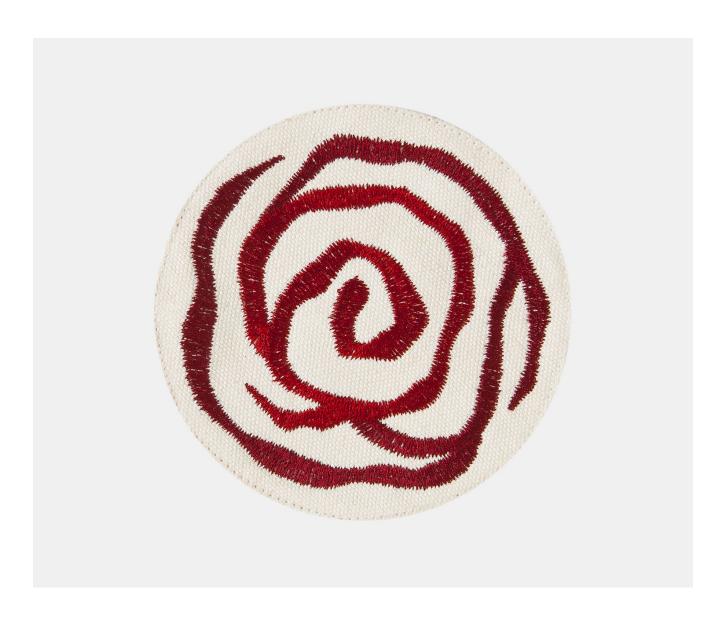

## **HORTENSE COASTER - POPPY**

£7.00

## **Description**

Hortense Coasters feature a classic Yeoward rose design inspired by the gardens of Manet. These charming coasters are 100% cotton that has been specially woven and then embroidered with the rose motif. A checked back and Yeoward branding make these a wonderful addition to any table setting. Shown in an enticing poppy colour way. Machine washable at 30°C.