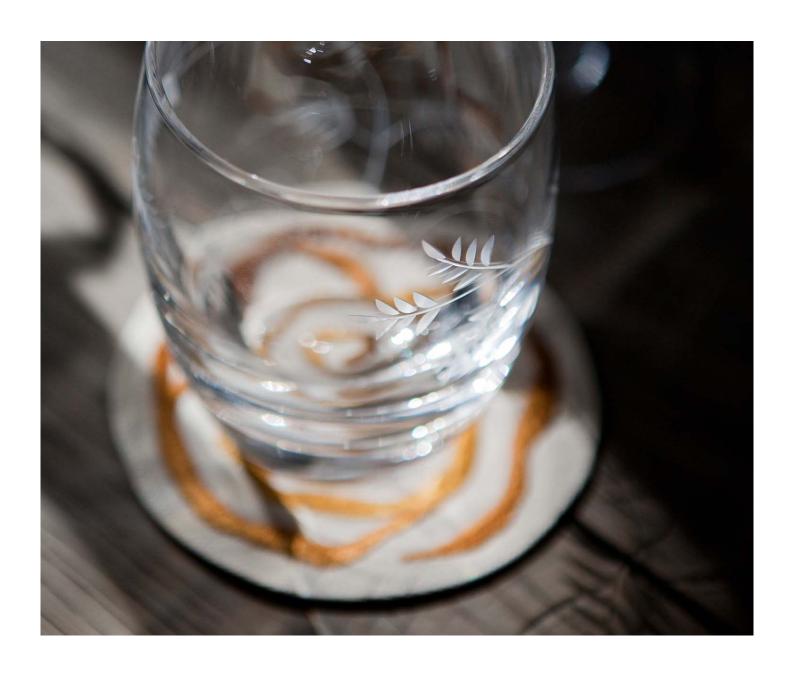

## **HORTENSE COASTER - VIOLET**

£7.00

## **Description**

Hortense Coasters feature a classic Yeoward rose design inspired by the gardens of Manet. These charming coasters are 100% cotton that has been specially woven and then embroidered with the rose motif. A checked back and Yeoward branding make these a wonderful addition to any table setting. Shown in a gorgeous violet colour way. Machine washable at 30°C.