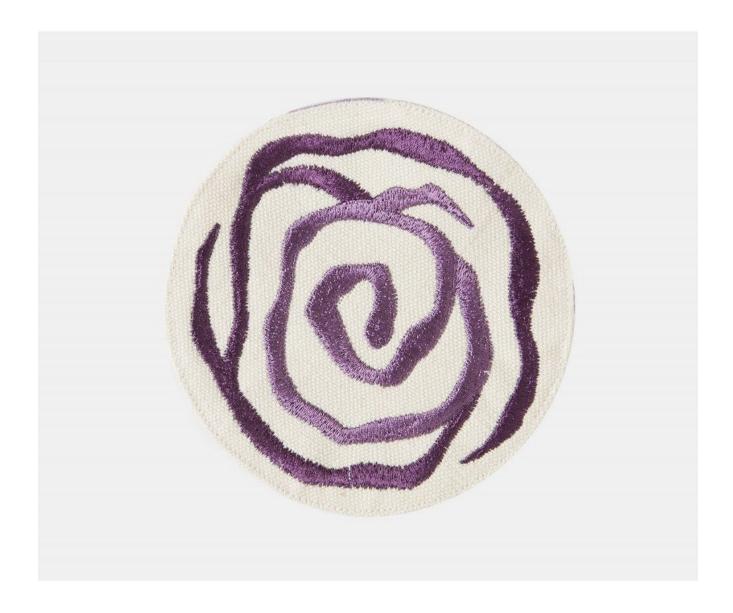

## **HORTENSE COASTER - VIOLET**

£7.00

## **Description**

Hortense Coasters feature a classic Yeoward rose design inspired by the gardens of Manet. These charming coasters are 100% cotton that has been specially woven and then embroidered with the rose motif. A checked back and Yeoward branding make these a wonderful addition to any table setting. Shown in a gorgeous violet colour way. Machine washable at 30°C.