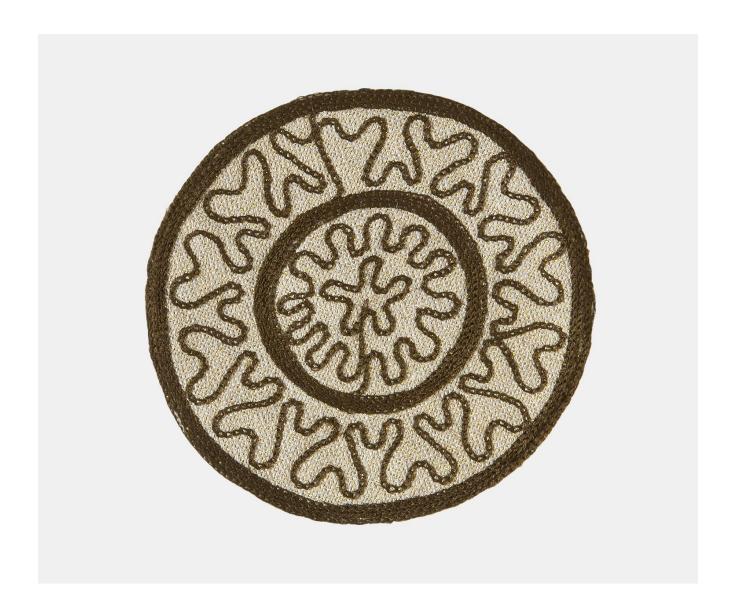

## YAMA COASTER GOLD - MOCHA

£5.95

## **Description**

Yama Coasters feature a classic Yeoward design. These round coasters are 100% cotton that has been specially woven with a fine gold thread and then embroidered with an all over motif. A plain back and Yeoward branding make these a wonderful addition to any table setting. Machine washable at 30°C. Shown in a rich mocha colour way.