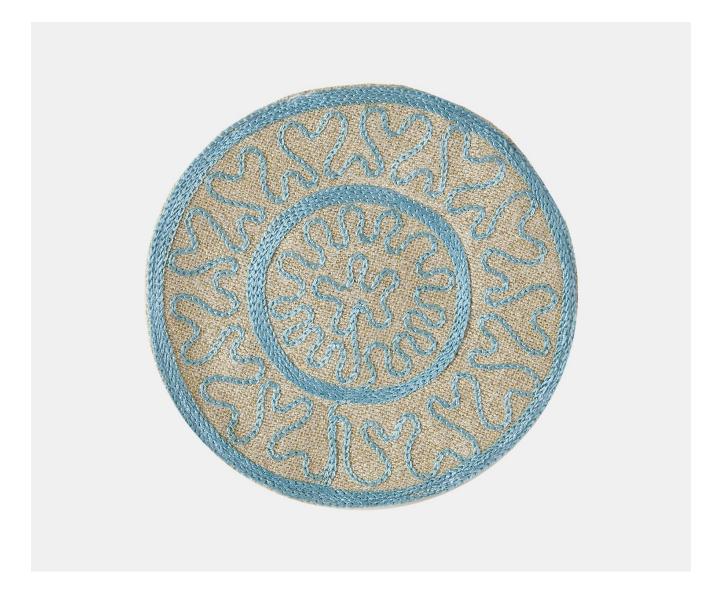

## YAMA COASTER GOLD - SKY

£5.95

## Description

Yama Coasters feature a classic Yeoward design. These round coasters are 100% cotton that has been specially woven with a fine gold thread and then embroidered with an all over motif. A plain back and Yeoward branding make these a wonderful addition to any table setting. Machine washable at 30°C. Shown in a vivid sky colour way.