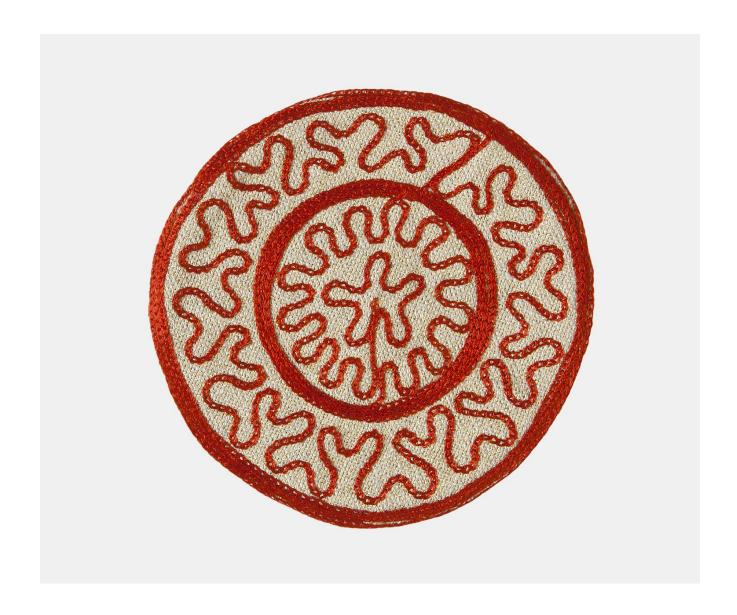

## **Description**

Yama Coasters feature a classic Yeoward design. These round coasters are 100% cotton that has been specially woven with a fine gold thread and then embroidered with an all over motif. A plain back and Yeoward branding make these a wonderful addition to any table setting. Machine washable at 30°C. Shown in a rich terracotta colour way.