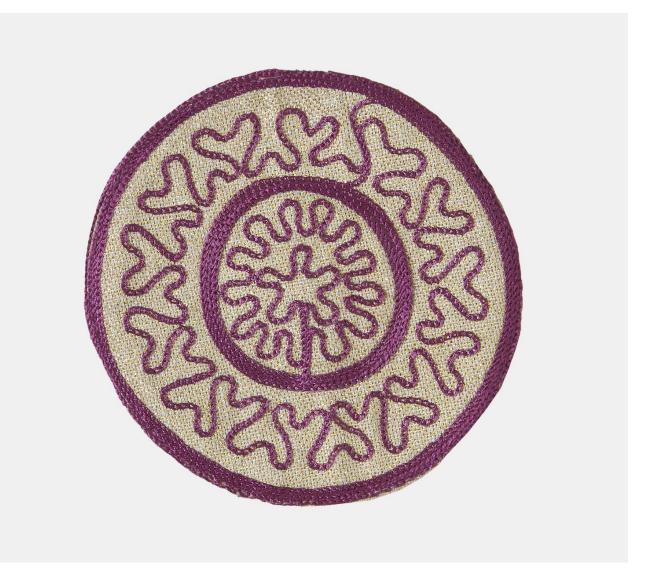

## YAMA COASTER GOLD - VIOLET

£5.95

## Description

Yama Coasters feature a classic Yeoward design. These round coasters are 100% cotton that has been specially woven with a fine gold thread and then embroidered with an all over motif. A plain back and Yeoward branding make these a wonderful addition to any table setting. Machine washable at 30°C. Shown in a rich terracotta colour way.