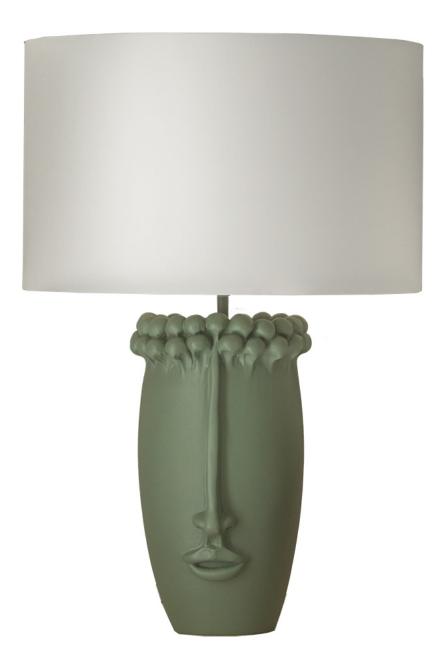

## ELDEN TABLE LAMP IN SHALE GREEN

£495.00

## **Description**

'Elden' is a boy's name that in old English means 'noble friend' - how perfect is that! Every home needs an Elden or two and you can choose from three sophisticated William Yeoward paint shades- Chalk, Pinstripe Suit or Shale Green. Elden Shale Green comes with an ivory cable with an inline switch and nickel lamp holder fitting as standard. Bayonet bulb compatible All measurements are taken from base of the lamp to middle of the lamp fitting. Our Elden lamps do not include lampshades as standard. To complete your lamp you have a choice between stocked crisp white satin lampshades, or we offer bespoke lampshades. Please see our lampshade page for more information about colours and fabrics available (3-4 weeks lead time). For Elden we recommend a 47cm oval lampshade.

## **Additional Information**

| Recommended Shade | 47cm Oval               |
|-------------------|-------------------------|
| Made In England   | Yes                     |
| Material          | 95% resin 5% metal work |
| Depth             | 21cm                    |
| Height            | 42cm                    |
| Width             | 21cm                    |