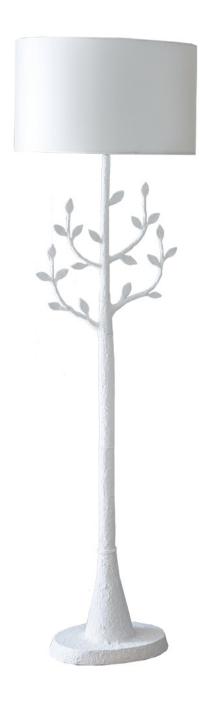

## MILLANA FLOOR LAMP IN CHALK FINISH

£1,250.00

## **Description**

Millana, the tree of light! A perfect organically inspired floor lamp which looks magnificent in both traditional and contemporary interiors. Available in two fabulous colours; matt chalk and antique bronze. Also available as table lamps in four colours. Millana Chalk comes with an ivory cable with an inline switch and nickel lamp holder fitting as standard. ES fitting/ Edison screw bulb compatible. All measurements are taken from base of the lamp to middle of the lamp fitting. Our Millana floor lamps do not include lampshades as standard. To complete your lamp you have a choice between stocked crisp white satin lampshades, or we offer bespoke lampshades. Please see our lampshade page for more information about colours and fabrics available (3-4 weeks lead time). For the Millana Floor lamps we recommend a 45cm drum or an empire lampshade.

## **Additional Information**

| Recommended Shade | 45cm Drum or an Empire Lampshade |
|-------------------|----------------------------------|
| Made In England   | Yes                              |
| Material          | 95% resin 5% metal work          |
| Depth             | 36cm                             |
| Height            | 130cm                            |
| Width             | 23cm                             |