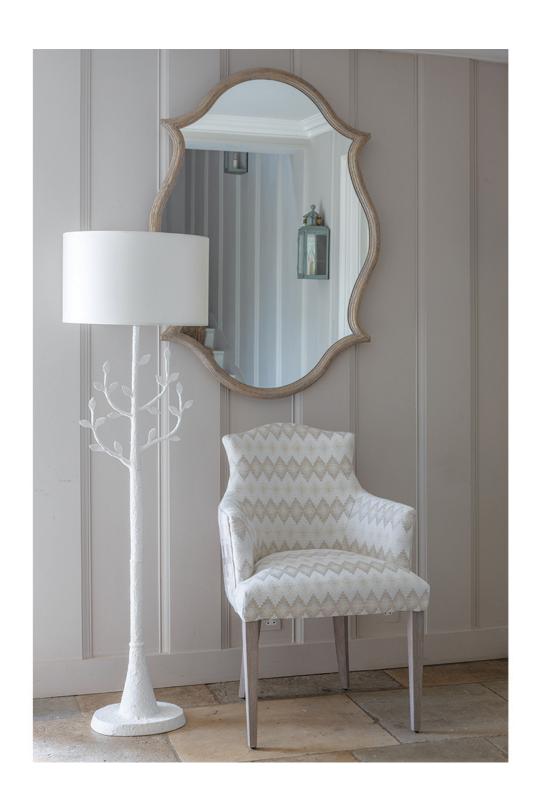

## MILLANA FLOOR LAMP IN CHALK FINISH

£1,250.00

## **Description**

Millana, the tree of light! A perfect organically inspired floor lamp which looks magnificent in both traditional and contemporary interiors. Available in two fabulous colours; matt chalk and antique bronze. Also available as table lamps in four colours. Millana Chalk comes with an ivory cable with an inline switch and nickel lamp holder fitting as standard. ES fitting/ Edison screw bulb compatible. All measurements are taken from base of the lamp to middle of the lamp fitting. Our Millana floor lamps do not include lampshades as standard. To complete your lamp you have a choice between stocked crisp white satin lampshades, or we offer bespoke lampshades. Please see our lampshade page for more information about colours and fabrics available (3-4 weeks lead time). For the Millana Floor lamps we recommend a 45cm drum or an empire lampshade.