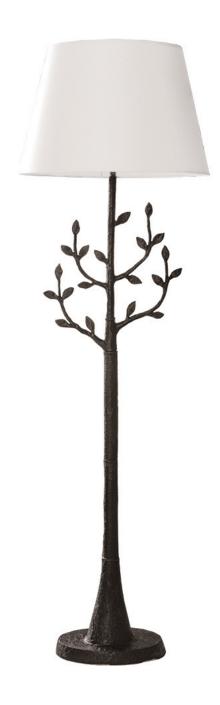

## MILLANA FLOOR LAMP IN ANTIQUE BRONZE FINISH

£1,250.00

## **Description**

Millana, the tree of light! A perfect organically inspired floor lamp which looks magnificent in both traditional and contemporary interiors. Available in two fabulous colours; matt chalk and antique bronze. Also available as table lamps in four colours. Millana Antique Bronze comes with a bronze cable with an inline switch and antique bronze lamp holder fitting as standard. ES fitting/ Edison screw bulb compatible All measurements are taken from base of the lamp to middle of the lamp fitting. Our Millana floor lamps do not include lampshades as standard. To complete your lamp you have a choice between stocked crisp white satin lampshades, or we offer bespoke lampshades. Please see our lampshade page for more information about colours and fabrics available (3-4 weeks lead time). For the Millana Floor lamps we recommend a 45cm drum or an empire lampshade.

## **Additional Information**

| Recommended Shade | 45cm Drum or an Empire Lampshade |
|-------------------|----------------------------------|
| Made In England   | Yes                              |
| Material          | 95% resin 5% metal work          |
| Depth             | 36cm                             |
| Height            | 130cm                            |
| Width             | 23cm                             |