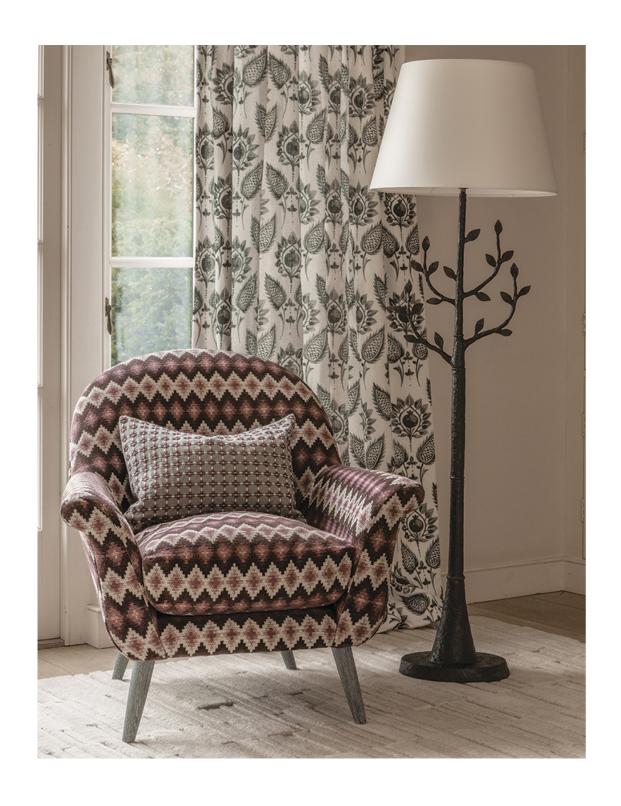

## MILLANA FLOOR LAMP IN ANTIQUE BRONZE FINISH

£1,250.00

## **Description**

Millana, the tree of light! A perfect organically inspired floor lamp which looks magnificent in both traditional and contemporary interiors. Available in two fabulous colours; matt chalk and antique bronze. Also available as table lamps in four colours. Millana Antique Bronze comes with a bronze cable with an inline switch and antique bronze lamp holder fitting as standard. ES fitting/ Edison screw bulb compatible All measurements are taken from base of the lamp to middle of the lamp fitting. Our Millana floor lamps do not include lampshades as standard. To complete your lamp you have a choice between stocked crisp white satin lampshades, or we offer bespoke lampshades. Please see our lampshade page for more information about colours and fabrics available (3-4 weeks lead time). For the Millana Floor lamps we recommend a 45cm drum or an empire lampshade.