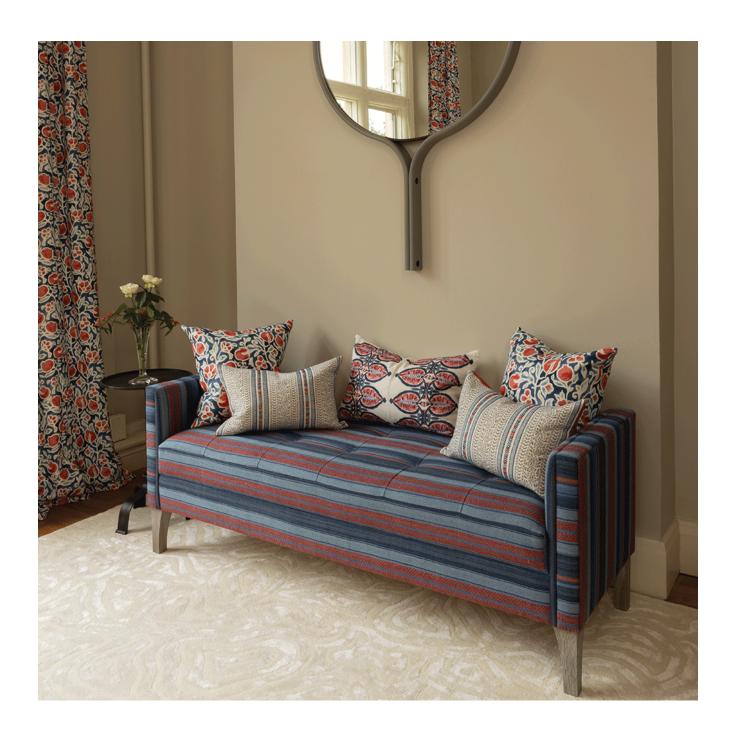

# BRIDGEWATER DAYBED 1700 IN IMOGEN INDIGO

£1,206.25
Regular Price
£2,412.50

## **Description**

The perfect style piece for the end of a bed, placed against a wall in an entrance hall, sitting in front of a bay window or indeed wherever you want! Fixed seat upholstery with smart stitched detailing, a sophisticated angular form that retains a soft silhouette, beautifully shaped legs - it is all in the detail!

#### **UNIQUE OFFER**

1 Bridgewater daybed 1700 available from one of our photo shoots. In great condition and good as new. Upholstered in our vibrant striped fabric Imogen which is a lovely weave made of cotton and jute. Sample of the Imogen fabric is available, email us your address and we'll send you a complimentary cutting.

The legs are Earthed Oak.