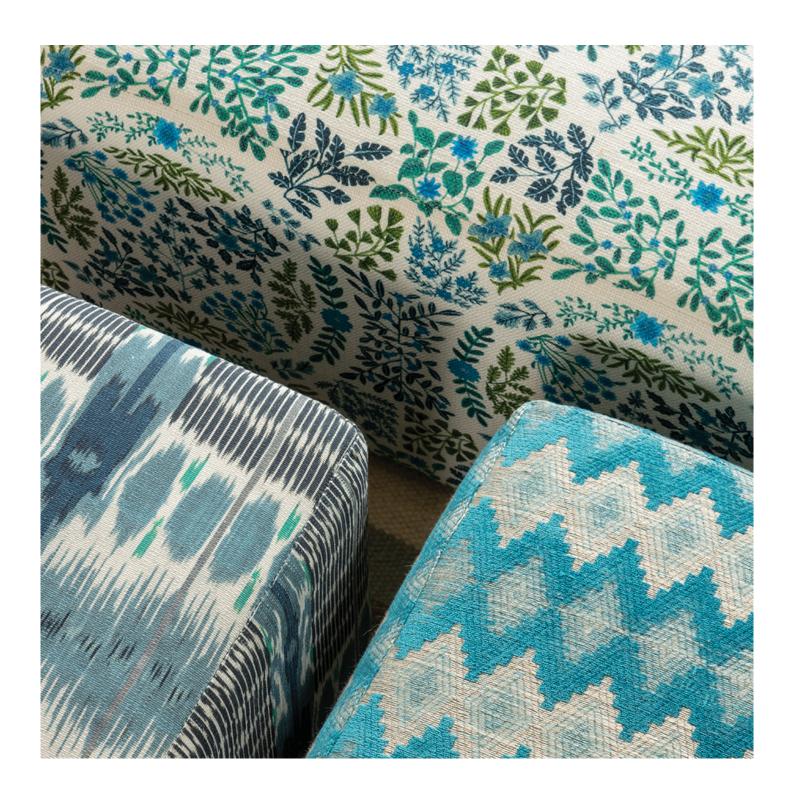

## **Description**

Contemporary and stylish, the Lulworth is not only incredibly comfortable but also unbelievably versatile. Generously proportioned and softly angular, these upholstered cubes will work in any setting.

**UNIQUE OFFER** 

1 Lulworth Medium cube available from one of our photo shoots. In great condition and good as new. Upholstered in our fabric Pensthorpe which is a digital print of small scale delicate flowers and foliage on a crisp white textural viscose/linen blend. Sample of the Pensthorpe fabric is available, email us your address and we'll send you a complimentary cutting.