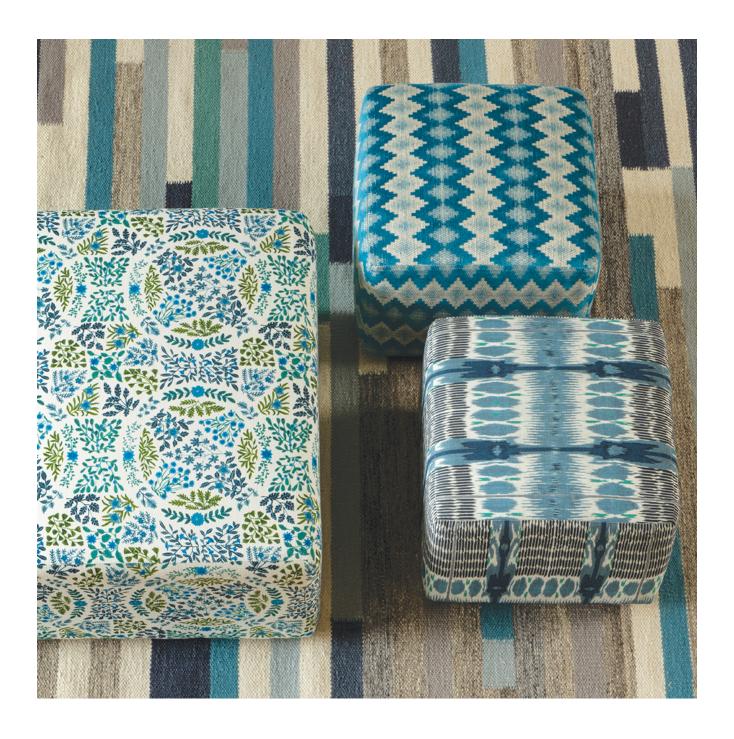

## **Description**

Contemporary and stylish, the Lulworth is not only incredibly comfortable but also unbelievably versatile. Generously proportioned and softly angular, these upholstered cubes will work in any setting.

**UNIQUE OFFER** 

1 Lulworth Medium cube available from one of our photo shoots. In great condition and good as new. Upholstered in our fabric Pensthorpe which is a digital print of small scale delicate flowers and foliage on a crisp white textural viscose/linen blend. Sample of the Pensthorpe fabric is available, email us your address and we'll send you a complimentary cutting.