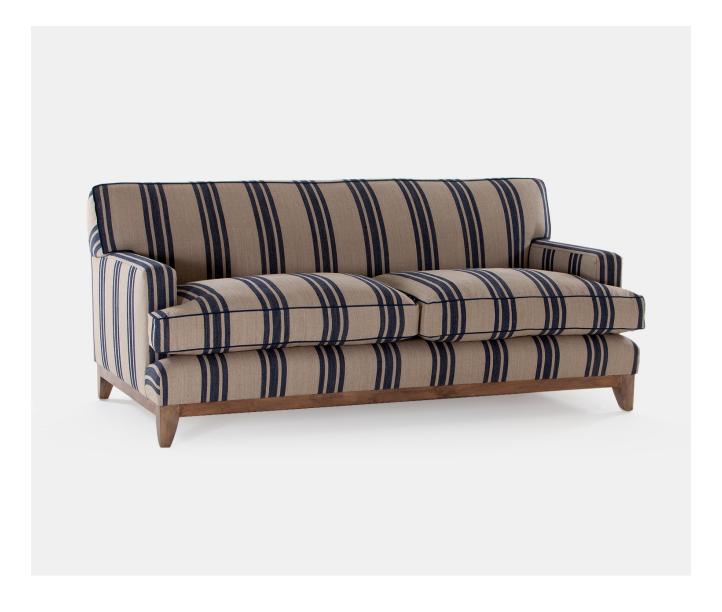

## **BILBAO SOFA**

£6,718.00

## **Description**

This William Yeoward sofa is bench made by hand in England. Each frame is constructed of sustainable European hardwood with dowelled screwed and glued joints. The interiors are traditionally hand webbed and sprung using British products and fillings. Where appropriate legs are polished and finished with handmade castors and individually nail head trimmed. Each piece of our upholstery is custom made for the individual client with their choice of wood and fabric.

## **Additional Information**

| Bespoke         | Yes         |
|-----------------|-------------|
| Fabric Required | 17m         |
| Lead Time       | 8 -10 weeks |
| Made In England | Yes         |
| Material        | Upholstery  |
| Depth           | 104cm       |
| Height          | 90cm        |