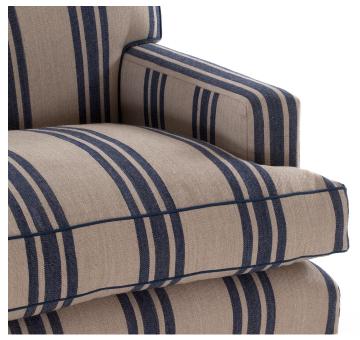

## **Description**

This William Yeoward sofa is bench made by hand in England. Each frame is constructed of sustainable European hardwood with dowelled screwed and glued joints. The interiors are traditionally hand webbed and sprung using British products and fillings. Where appropriate legs are polished and finished with handmade castors and individually nail head trimmed. Each piece of our upholstery is custom made for the individual client with their choice of wood and fabric.