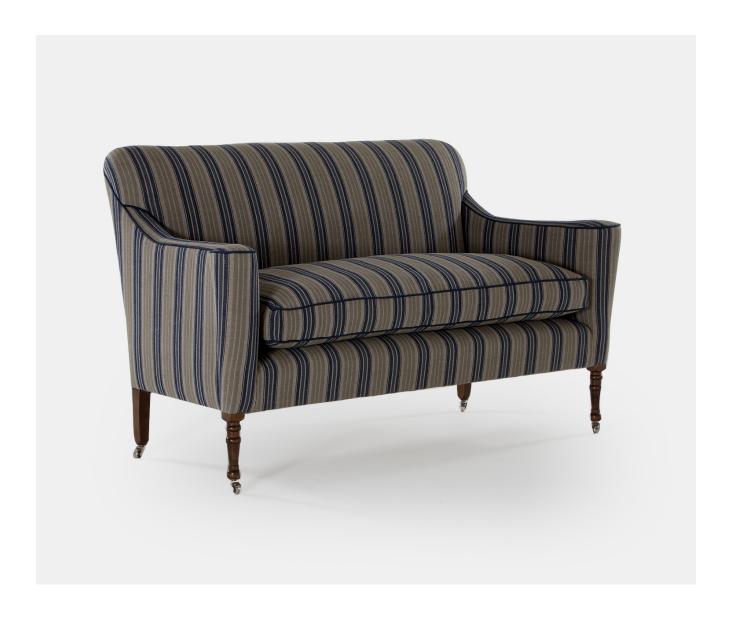

## **SMOKERS SOFA**

£3,308.00

## **Description**

This William Yeoward sofa is bench made by hand in England. Each frame is constructed of sustainable European hardwood with dowelled screwed and glued joints. The interiors are traditionally hand webbed and sprung using British products and fillings. Where appropriate legs are polished and finished with handmade castors and individually nail head trimmed. Each piece of our upholstery is custom made for the individual client with their choice of wood and fabric.

## **Additional Information**

| Bespoke         | Yes         |
|-----------------|-------------|
|                 | 163         |
| Fabric Required | 11m         |
| Lead Time       | 8 -10 weeks |
| Made In England | Yes         |
| Material        | Upholstery  |
| Depth           | 76cm        |
| Height          | 93cm        |
| Width           | 159cm       |