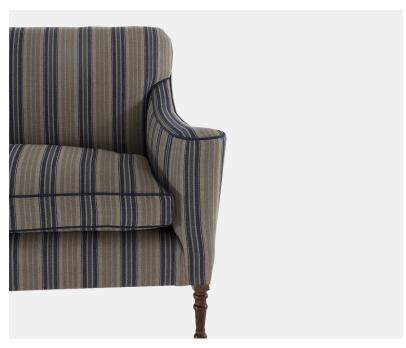

## **Description**

This William Yeoward sofa is bench made by hand in England. Each frame is constructed of sustainable European hardwood with dowelled screwed and glued joints. The interiors are traditionally hand webbed and sprung using British products and fillings. Where appropriate legs are polished and finished with handmade castors and individually nail head trimmed. Each piece of our upholstery is custom made for the individual client with their choice of wood and fabric.