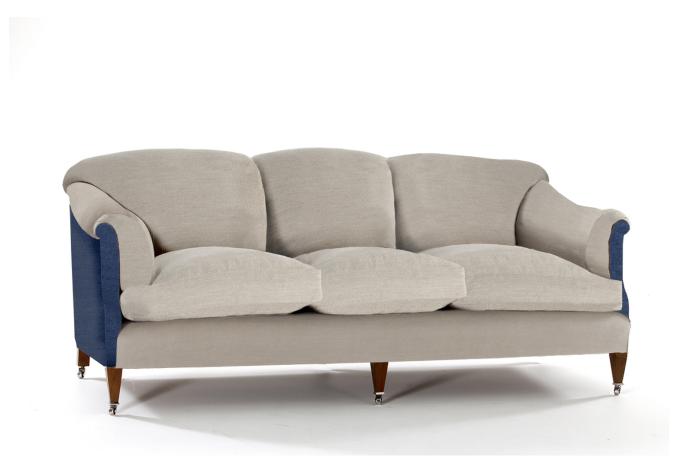

## KENT 3 SEATER SOFA

From **£8,140.00** 

## Description

The Kent Sofa is part of our Benchmade Upholstery collection, which is our range of more classic and formal designs, using traditional upholstery techniques and methods. Made by hand in England, each frame is constructed of sustainable European hardwood with Dowel screws and glued joints. The interiors are traditionally hand webbed and sprung using British products and fillings. Where appropriate legs are polished and finished with handmade castors and individually nail head trimmed. Each piece of our upholstery is custom made for the individual client with their choice of wood and fabric. The 3 Seater Kent Sofa has 3 seat cushions For more information about this piece please email us on enquiries@williamyeoward.com, we'd be happy to help.