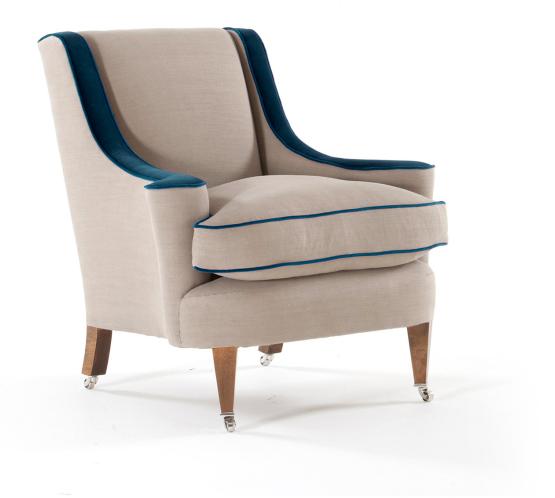

## EMERALD CHAIR

## Description

This William Yeoward armchair is bench made by hand in England. Each frame is constructed of sustainable European hardwood with dowelled screwed and glued joints. The interiors are traditionally hand webbed and sprung using British products and fillings. Where appropriate legs are polished and finished with handmade castors and individually nail head trimmed. Each piece of our upholstery is custom made for the individual client with their choice of wood and fabric.