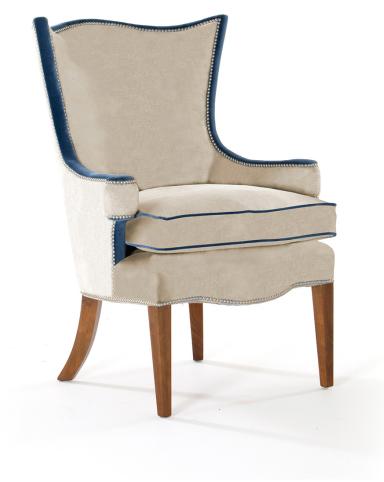

## TILL CHAIR

## Description

The Till Chair is part of our Benchmade Upholstery collection, which is our range of more classic and formal designs, using traditional upholstery techniques and methods. Made by hand in England, each frame is constructed of sustainable European hardwood with Dowel screws and glued joints. The interiors are traditionally hand webbed and sprung using British products and fillings. Where appropriate legs are polished and finished with handmade castors and individually nail head trimmed. Each piece of our upholstery is custom made for the individual client with their choice of wood and fabric. For more information about this piece please email us on enquiries@williamyeoward.com, we'd be happy to help.