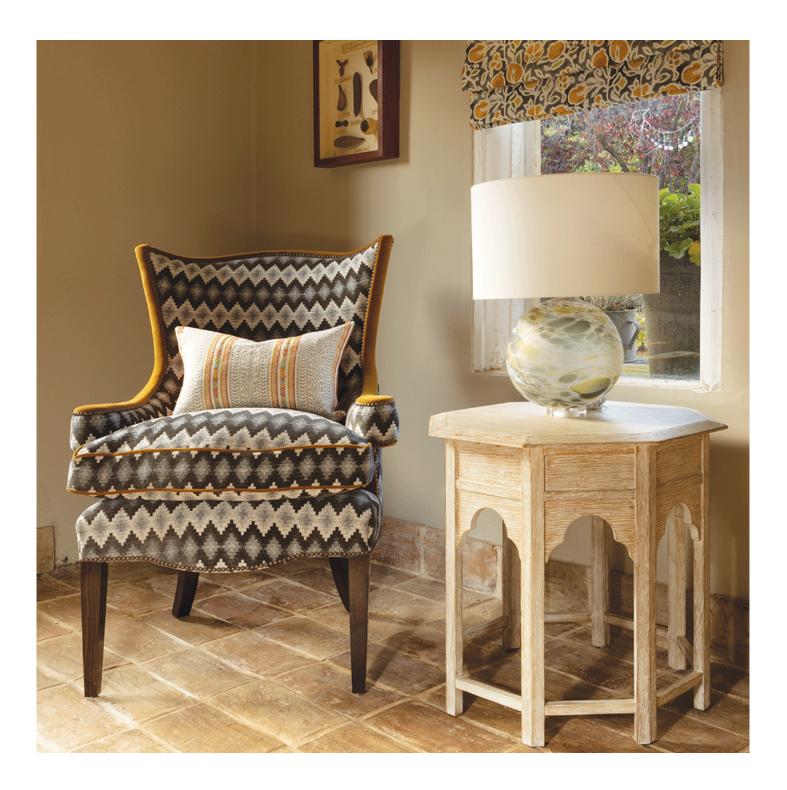

## TILL CHAIR

## Description

The Till Chair is part of our Benchmade Upholstery collection, which is our range of more classic and formal designs, using traditional upholstery techniques and methods. Made by hand in England, each frame is constructed of sustainable European hardwood with Dowel screws and glued joints. The interiors are traditionally hand webbed and sprung using British products and fillings. Where appropriate legs are polished and finished with handmade castors and individually nail head trimmed. Each piece of our upholstery is custom made for the individual client with their choice of wood and fabric. For more information about this piece please email us on enquiries@williamyeoward.com, we'd be happy to help.