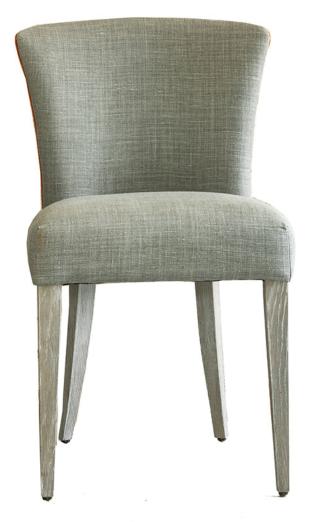

## NANTES DINING CHAIR

# **Description**

This William Yeoward dining chair is one of our most iconic dining chairs. With clean simple lines, piping detailing and a shape that suits a variety of dining settings. Available as a side or carver, standard or large size.

#### **The Nantes Dining Chair range includes:**

Nantes Side Chair WYU00861X

W: 47cm D: 56cm H: 82cm

Fabric Required: 2.5m (0-7cm repeat), 3m (8-48cm repeat), 3m (49-91cm repeat), 3.5m (92+cm repeat)

Price From: £990

# **Product Images**

Nantes Side Chair