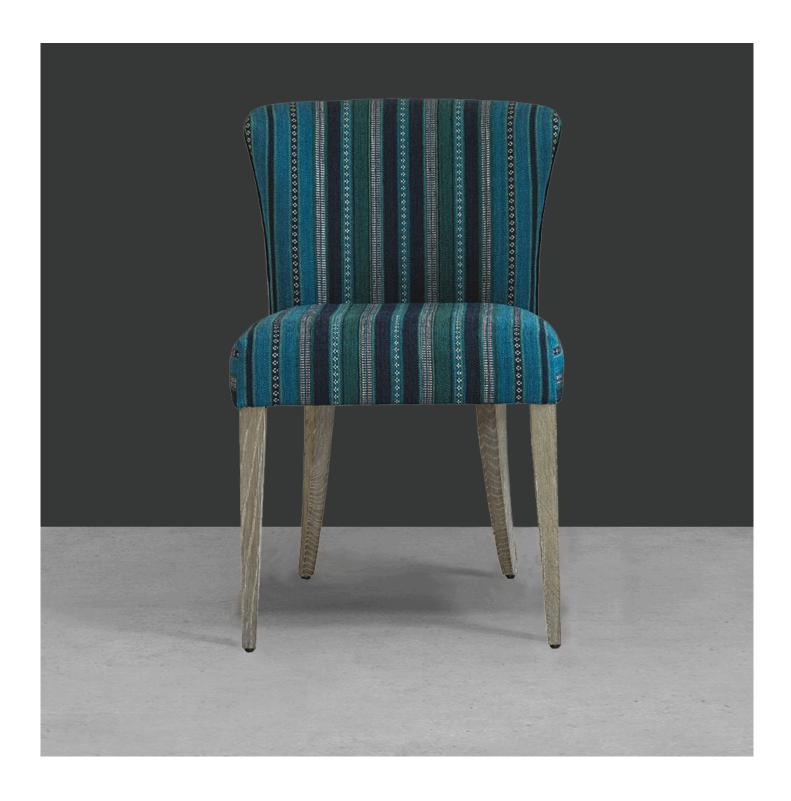

## NANTES DINING CHAIR

# **Description**

This William Yeoward dining chair is one of our most iconic dining chairs. With clean simple lines, piping detailing and a shape that suits a variety of dining settings. Available as a side or carver, standard or large size.

#### **The Nantes Dining Chair range includes:**

Nantes Side Chair WYU00861X

W: 47cm D: 56cm H: 82cm

Fabric Required: 2.5m (0-7cm repeat), 3m (8-48cm repeat), 3m (49-91cm repeat), 3.5m (92+cm repeat)

Price From: £990

# **Product Images**

Nantes Side Chair