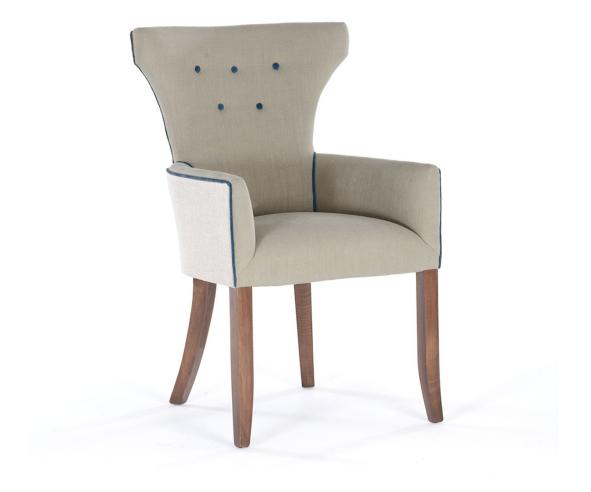

## HAMMERHEAD CARVER CHAIR

## **Description**

This William Yeoward dining chair is bench made by hand in England. Each frame is constructed of sustainable European hardwood with dowelled screwed and glued joints. The interiors are traditionally hand webbed and sprung using British products and fillings. Where appropriate legs are polished and finished with handmade castors and individually nail head trimmed. Each piece of our upholstery is custom made for the individual client with their choice of wood and fabric.