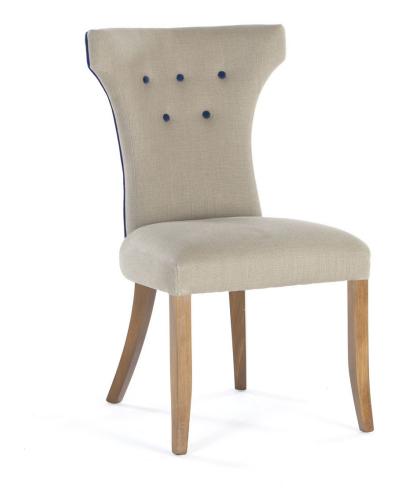

## HAMMERHEAD SIDE CHAIR

## **Description**

This William Yeoward dining chair is bench made by hand in England. Each frame is constructed of sustainable European hardwood with dowelled screwed and glued joints. The interiors are traditionally hand webbed and sprung using British products and fillings. Where appropriate legs are polished and finished with handmade castors and individually nail head trimmed. Each piece of our upholstery is custom made for the individual client with their choice of wood and fabric.