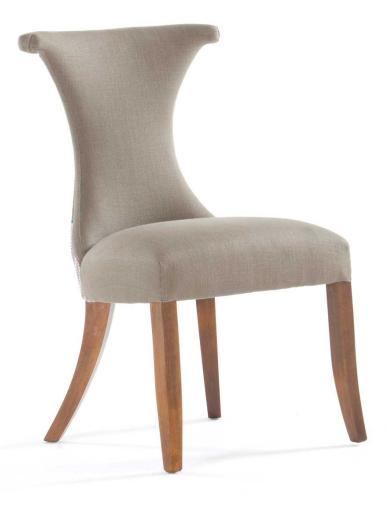

## PAVANE SIDE CHAIR

## Description

This William Yeoward dining chair is bench made by hand in England. Each frame is constructed of sustainable European hardwood with dowelled screwed and glued joints. The interiors are traditionally hand webbed and sprung using British products and fillings. Where appropriate legs are polished and finished with handmade castors and individually nail head trimmed. Each piece of our upholstery is custom made for the individual client with their choice of wood and fabric.