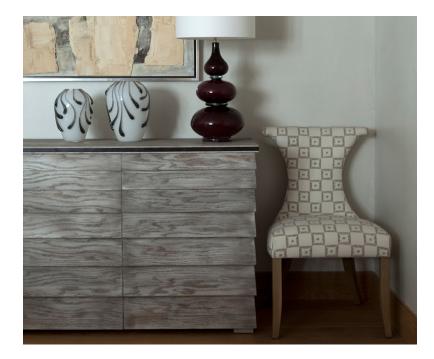

## PAVANE SIDE CHAIR

## Description

This William Yeoward dining chair is bench made by hand in England. Each frame is constructed of sustainable European hardwood with dowelled screwed and glued joints. The interiors are traditionally hand webbed and sprung using British products and fillings. Where appropriate legs are polished and finished with handmade castors and individually nail head trimmed. Each piece of our upholstery is custom made for the individual client with their choice of wood and fabric.