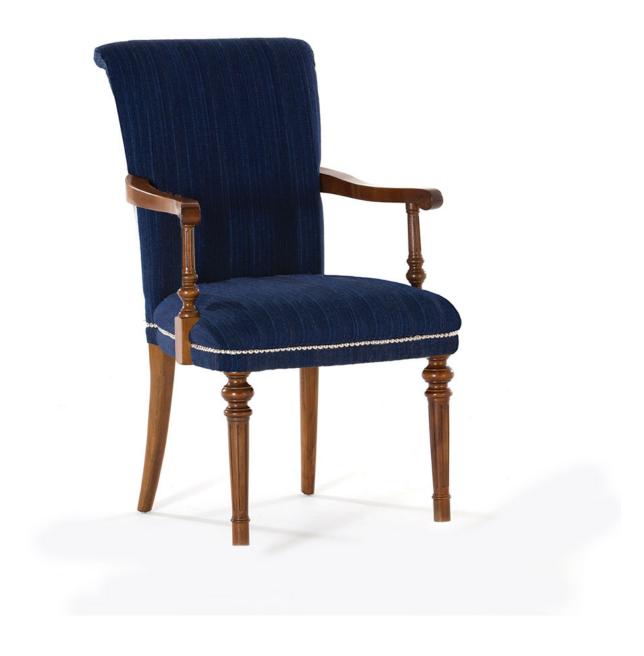

## ALICE CARVER CHAIR

## **Description**

The Alice chairs are part of our Benchmade Upholstery collection, which is our range of more classic and formal designs, using traditional upholstery techniques and methods. Made by hand in England, each frame is constructed of sustainable European hardwood with Dowel screws and glued joints. The interiors are traditionally hand webbed and sprung using British products and fillings. Where appropriate legs are polished and finished with handmade castors and individually nail head trimmed. Each piece of our upholstery is custom made for the individual client with their choice of wood and fabric. For more information about this piece please email us on enquiries@williamyeoward.com, we'd be happy to help.