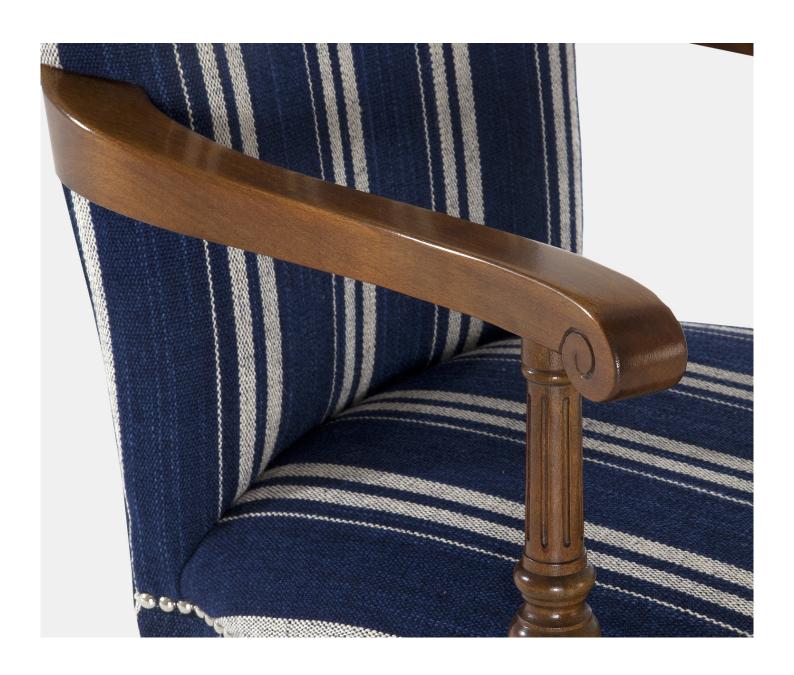

## **Description**

The Alice chairs are part of our Benchmade Upholstery collection, which is our range of more classic and formal designs, using traditional upholstery techniques and methods. Made by hand in England, each frame is constructed of sustainable European hardwood with Dowel screws and glued joints. The interiors are traditionally hand webbed and sprung using British products and fillings. Where appropriate legs are polished and finished with handmade castors and individually nail head trimmed. Each piece of our upholstery is custom made for the individual client with their choice of wood and fabric. For more information about this piece please email us on enquiries@williamyeoward.com, we'd be happy to help.