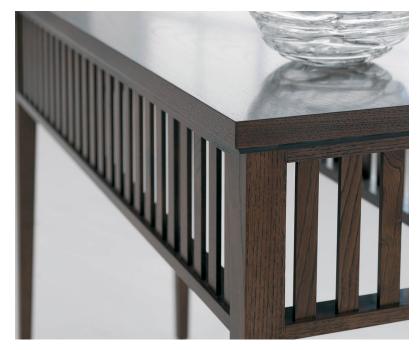

## **Description**

The Lennox works perfectly in a contemporary house or apartment. The clean design gives this versatile piece an altogether light appearance. It works perfectly as a functional lifestyle piece in a Hall or Reception space. The carefully selected timber and masterful joinery are at harmony with this understated table. An ideal table to accessories with a William Yeoward lamp or Crystal vase. As with all William Yeoward bespoke furniture the Lennox Console table can be crafted in a variety of timbers from oak and chestnut through to mahogany and walnut.