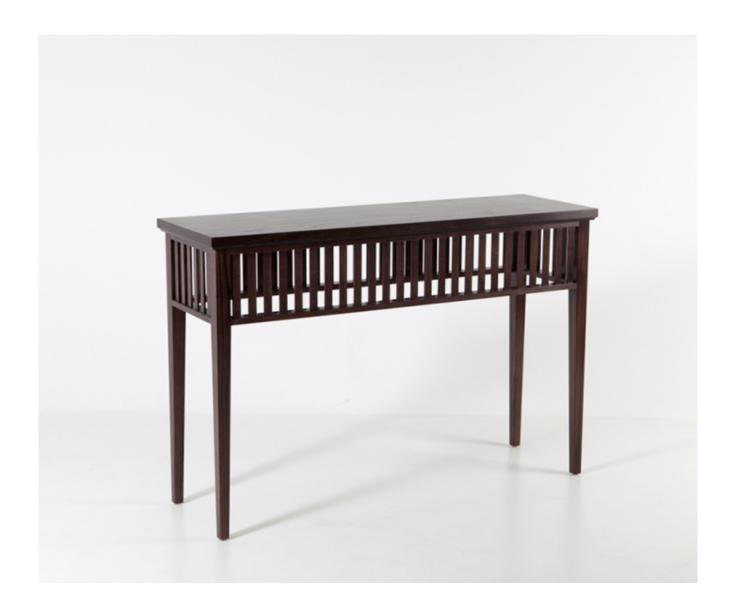

## LENNOX CONSOLE TABLE

## **Description**

The Lennox works perfectly in a contemporary house or apartment. The clean design gives this versatile piece an altogether light appearance. It works perfectly as a functional lifestyle piece in a Hall or Reception space. The carefully selected timber and masterful joinery are at harmony with this understated table. An ideal table to accessories with a William Yeoward lamp or Crystal vase. As with all William Yeoward bespoke furniture the Lennox Console table can be crafted in a variety of timbers from oak and chestnut through to mahogany and walnut.

## **Additional Information**

| Yes                            |
|--------------------------------|
| 14 weeks from drawing approval |
| Yes                            |
| Wood                           |
| 137cm x 44.5cm x 91.5cm        |
| 43.5cm                         |
| 91.5cm                         |
|                                |