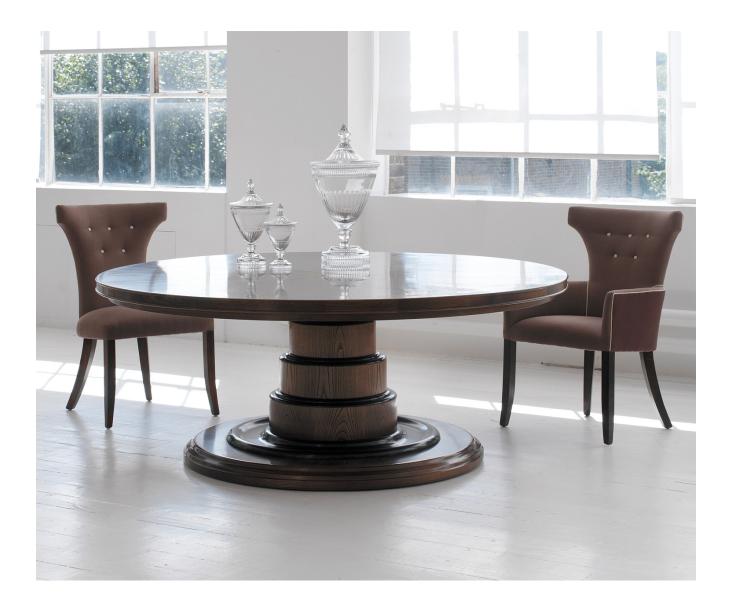

## Description

This striking, solid and elegant dining table made in English chestnut is classic and timeless. The round top sits atop a beautiful telescopic inspired base veneered in the same chestnut accented with ebonised banding. Set on invisible castors for practical purposes this table can be moved with great ease. A comfortable 8 seat table this piece works as a spectacular focal point to traditional and transitional interiors. As shown in this image the Novello table works admirably with the hammerhead carver and side chair. As with all William Yeoward bespoke furniture the Novello Table can be crafted in a variety of timbers from oak and chestnut through to mahogany and walnut. Our seating guide is based on a carver chair, so may vary depending on your choice of seating. As a bespoke piece of furniture we can adjust the size to suit your requirements, please contact us to discuss in further detail.