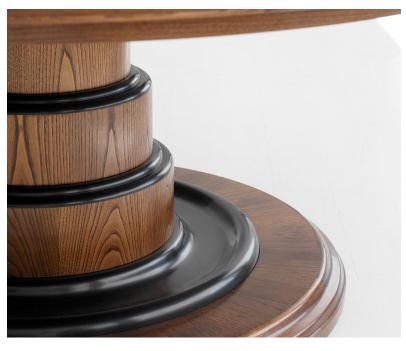

## Description

This striking, solid and elegant dining table made in English chestnut is classic and timeless. The round top sits atop a beautiful telescopic inspired base veneered in the same chestnut accented with ebonised banding. Set on invisible castors for practical purposes this table can be moved with great ease. A comfortable 8 seat table this piece works as a spectacular focal point to traditional and transitional interiors. As shown in this image the Novello table works admirably with the hammerhead carver and side chair. As with all William Yeoward bespoke furniture the Novello Table can be crafted in a variety of timbers from oak and chestnut through to mahogany and walnut. Our seating guide is based on a carver chair, so may vary depending on your choice of seating. As a bespoke piece of furniture we can adjust the size to suit your requirements, please contact us to discuss in further detail.