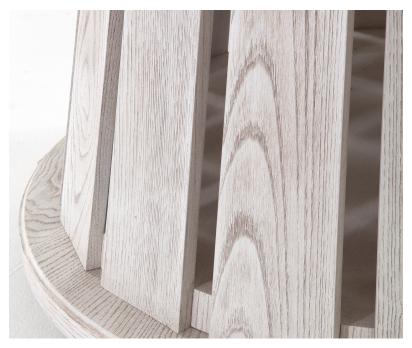

## **Description**

The top of the Capstan table has great atmosphere made by its 16 point star, in hand matched veneers. This artisanal technique requires years of practice and a great skill coupled with patience, which results in this stunning effect. The slatted base, which has a nautical feel, looks well in tradition and contemporary interiors. This table works in a bay window and seats 8. As with all William Yeoward bespoke furniture the Capstan Table can be crafted in a variety of timbers from oak and chestnut through to mahogany and walnut.