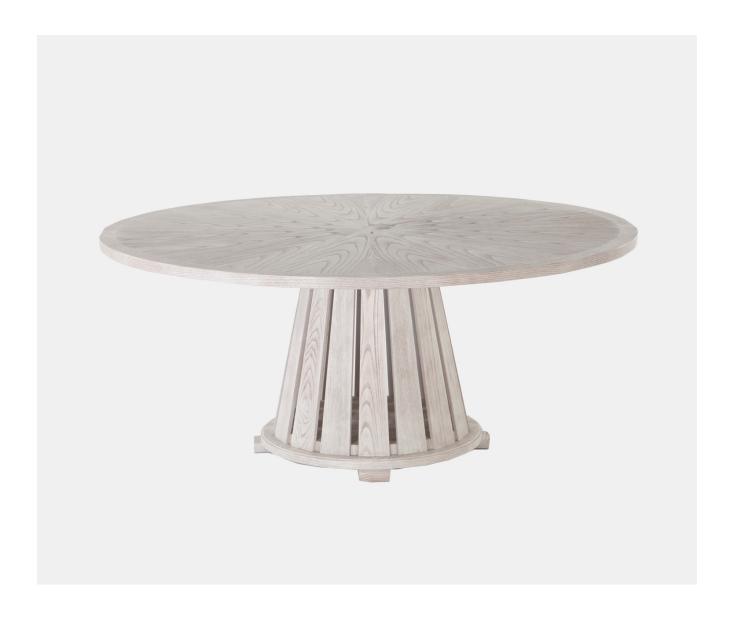

## **Description**

The top of the Capstan table has great atmosphere made by its 16 point star, in hand matched veneers. This artisanal technique requires years of practice and a great skill coupled with patience, which results in this stunning effect. The slatted base, which has a nautical feel, looks well in tradition and contemporary interiors. This table works in a bay window and seats 8. As with all William Yeoward bespoke furniture the Capstan Table can be crafted in a variety of timbers from oak and chestnut through to mahogany and walnut.

## **Additional Information**

| Bespoke         | Yes                            |
|-----------------|--------------------------------|
| Lead Time       | 14 weeks from drawing approval |
| Made In England | Yes                            |
| Material        | Wood                           |
| Seats           | 8                              |
| Size            | 173cm x 74cm                   |