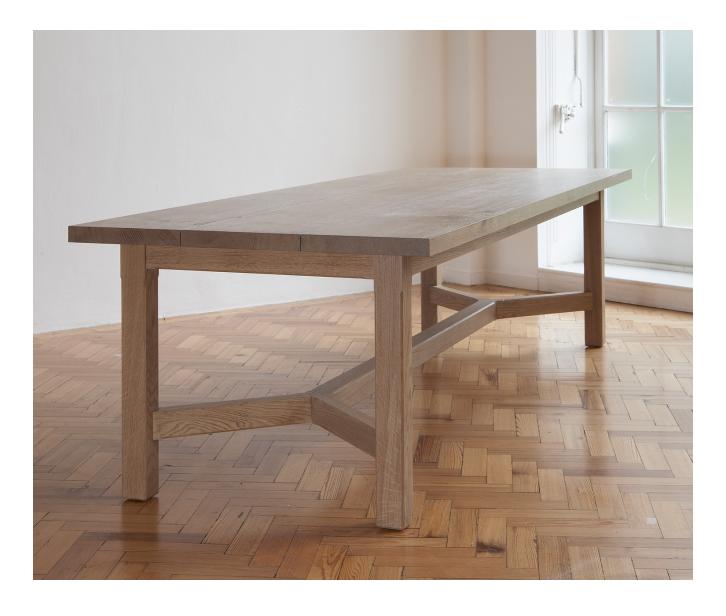

## Description

The Mereworth is a mix of simplicity and good design at its best. This handsome table which offers functionality for rustic contemporary living will find home in any kitchen or dining space and comfortably seats 8. The beautiful grain is impeccably pieced together and finished with a limed wax polish. A focal point in any relaxed kitchen, when teamed with comfortable Edgar Side Chairs. Why not place it next to the Platou Chest to finish off the look. As with all William Yeoward bespoke furniture the Mereworth Dining Table can be crafted in a variety of timbers and finishes. Our seating guide is based on a carver chair, so may vary depending on your choice of seating. As a bespoke piece of furniture we can adjust the size to suit your requirements, please contact us to discuss in further detail.

| Bespoke         | Yes                            |
|-----------------|--------------------------------|
| Lead Time       | 14 weeks from drawing approval |
| Made In England | Yes                            |
| Material        | Wood                           |
| Seats           | 8                              |
| Size            | 280cm x 100cm x 75cm           |
| Depth           | 100cm                          |
| Height          | 75cm                           |
| Width           | 9' 2"                          |