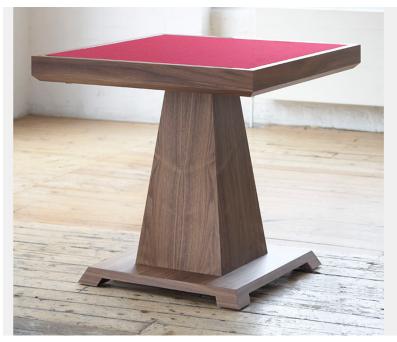

## **Description**

Volta Games Table in walnut and nickel strung with ebony stands on pryramidal base. The reversible top covered with baize of the finest quality, makes the perfect surface for card games. As with all William Yeoward bespoke furniture the Volta Games Table can be crafted in a variety of timbers from oak and chestnut through to mahogany and walnut.