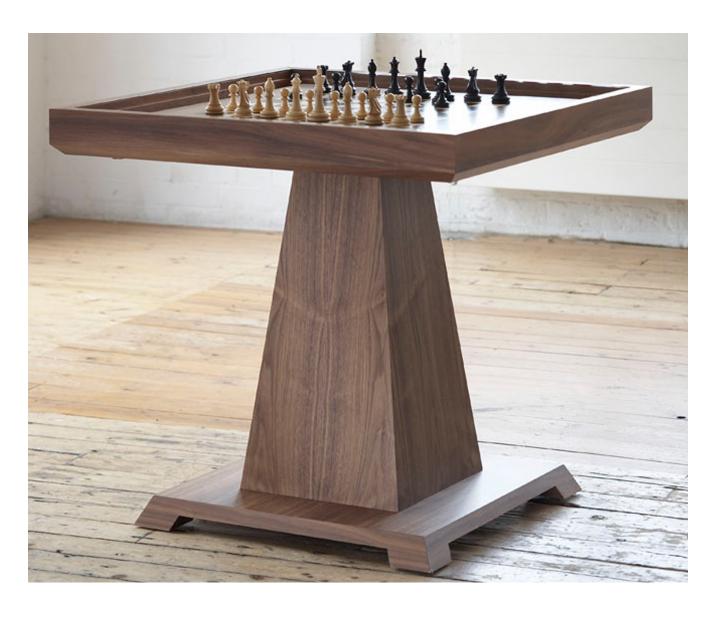

## **Description**

Volta Games Table in walnut and nickel strung with ebony stands on pryramidal base. The reversible top covered with baize of the finest quality, makes the perfect surface for card games. As with all William Yeoward bespoke furniture the Volta Games Table can be crafted in a variety of timbers from oak and chestnut through to mahogany and walnut.