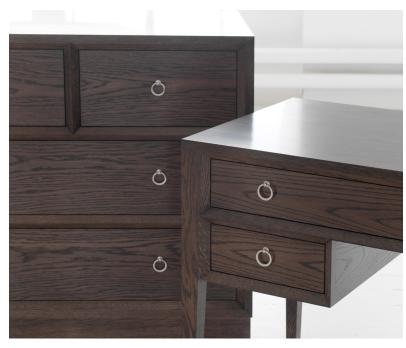

## **Description**

Sooma Chest of Drawers has 4 generous drawers, pictured in new grey / light acajou on chestnut. This smart storage can be used throughout the home but is perfect in the bedroom alongside the Sooma Bedside Table and Sooma Dressing Table. As with all William Yeoward bespoke furniture the Sooma Chest of Drawers can be crafted in a variety of timbers from oak, chestnut through to mahogany and walnut.