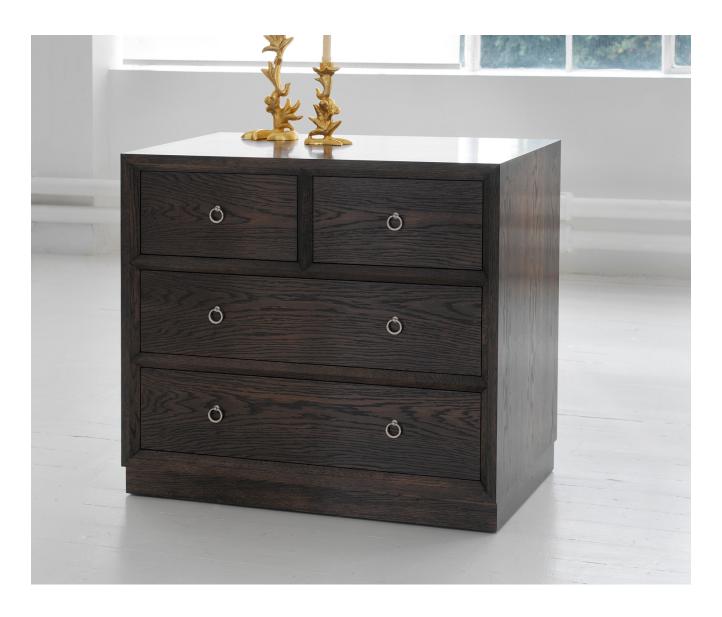

## **Description**

Sooma Chest of Drawers has 4 generous drawers, pictured in new grey / light acajou on chestnut. This smart storage can be used throughout the home but is perfect in the bedroom alongside the Sooma Bedside Table and Sooma Dressing Table. As with all William Yeoward bespoke furniture the Sooma Chest of Drawers can be crafted in a variety of timbers from oak, chestnut through to mahogany and walnut.