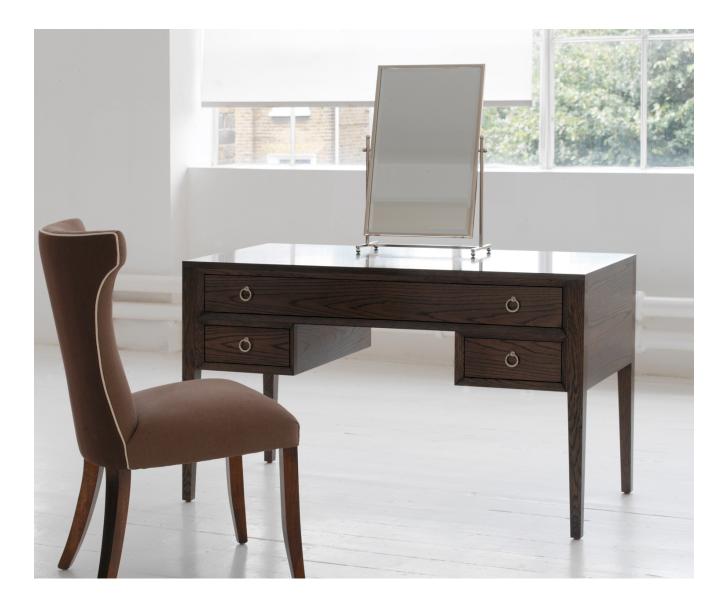

## SOOMA DRESSING TABLE

## Description

Sooma Dressing Table has 3 usefull drawers and is pictured in new grey / light acajou on chestnut. Perfect in the dressing room or bedroom alongside the Sooma Bedside Table and Sooma Chest of Drawers. As with all William Yeoward bespoke furniture the Sooma Dressing Table can be crafted in a variety of timbers from oak, chestnut through to mahogany and walnut.