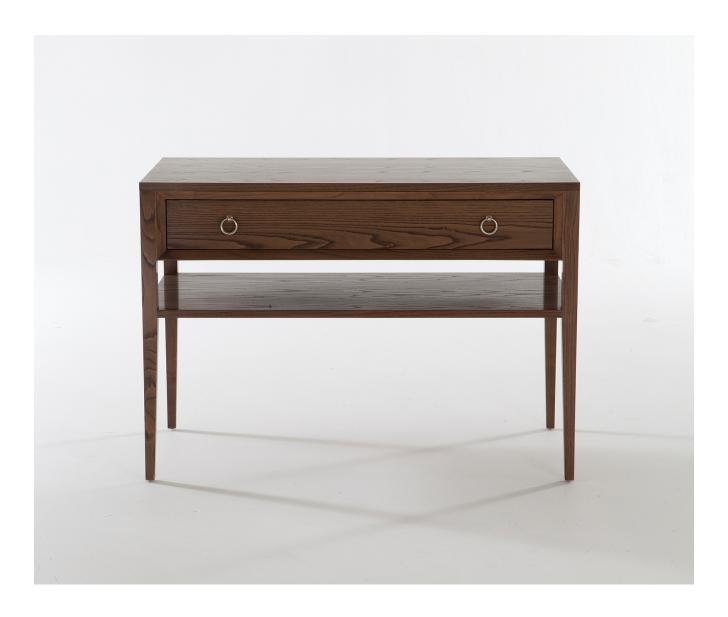

## SOOMA BEDSIDE TABLE

## **Description**

Sooma Bedside Table has a usefull drawers and shelf, pictured in vole on chestnut. Perfect in the bedroom alongside the Sooma Dressing Table and Sooma Chest of Drawers. As with all William Yeoward bespoke furniture the Sooma Bedside Table can be crafted in a variety of timbers from oak, chestnut through to mahogany and walnut.