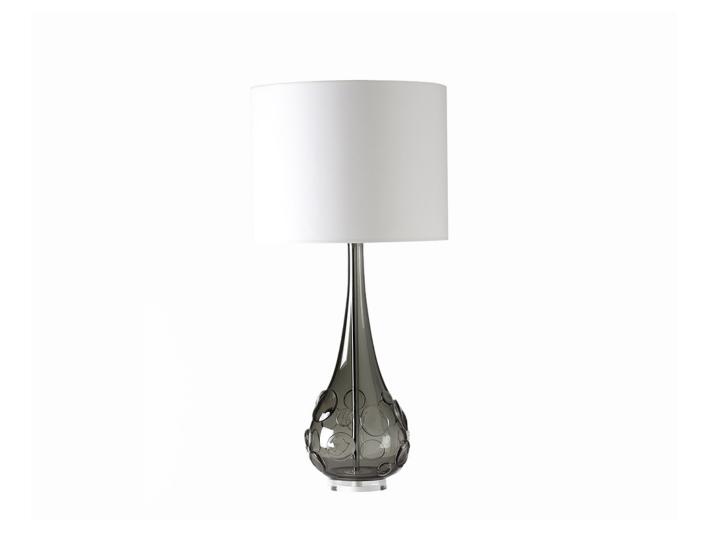

## Description

The Sebastian Lamp is completely handmade in the UK from 24% lead crystal. With it's hand applied decoration this lamp base is given a new dimension. Sebastian is available in a range of beautiful colours to suit all interiors.

Our lamps are produced using a US style harp and finial and come with a white linen shade as standard. This lamp is paired with our 16" drum lampshade.

All measurements are taken from base of the lamp to the top of the shade.