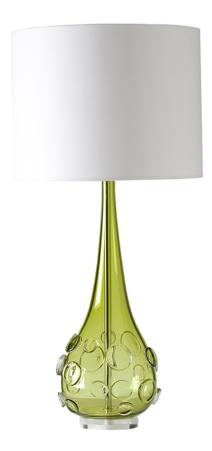

## SEBASTIAN TABLE LAMP MOSS

US\$2,250.0 0

## **Description**

The Sebastian Lamp is completely handmade in the UK from 24% lead crystal. With it's hand applied decoration this lamp base is given a new dimension. Sebastian is available in a range of beautiful colours to suit all interiors.

Our lamps are produced using a US style harp and finial and come with a white linen shade as standard. This lamp is paired with our 16" drum lampshade.

All measurements are taken from base of the lamp to the top of the shade.