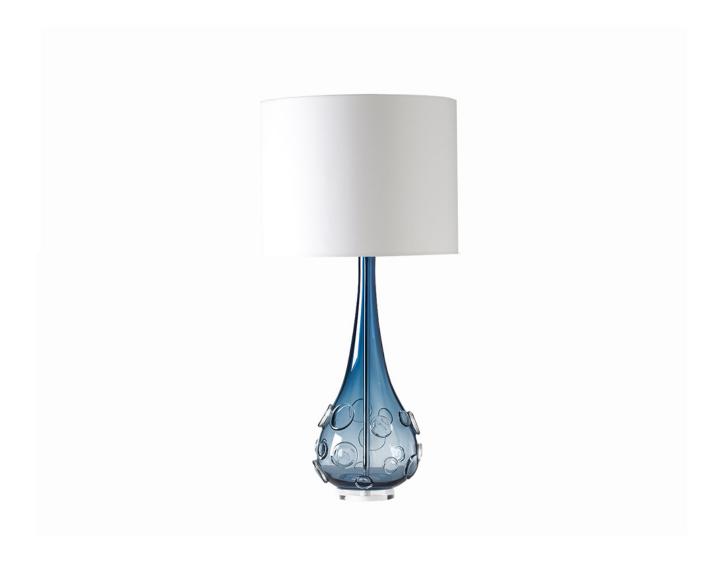

## SEBASTIAN TABLE LAMP MIDNIGHT

US\$2,250.0 0

## **Description**

The Sebastian Lamp is completely handmade in the UK from 24% lead crystal. With it's hand applied decoration this lamp base is given a new dimension. Sebastian is available in a range of beautiful colours to suit all interiors.

Our lamps are produced using a US style harp and finial and come with a white linen shade as standard. This lamp is paired with our 16" drum lampshade.

All measurements are taken from base of the lamp to the top of the shade.