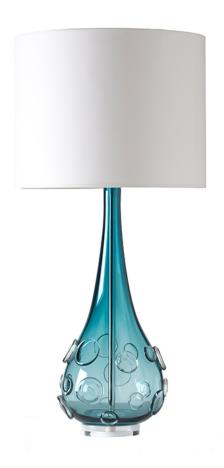

## SEBASTIAN TABLE LAMP TURQUOISE

US\$2,650.0 0

## **Description**

The Aragoa Lamp is completely handmade in the UK from 24% lead crystal. Reminiscent of shiny pebbles with a glorious opaque finish. Shown in Slate, it is available in a range of beautiful colours to suit all interiors. Our lamps are produced using a US style harp and finial and come with a white linen shade as standard. This lamp is paired with our 16" drum lampshade. All measurements are taken from base of the lamp to base of shade carrier.

## **Additional Information**

| Made to order   | Yes         |
|-----------------|-------------|
| Design          | Sebastian   |
| Lead Time       | 4 - 6 weeks |
| Made In England | Yes         |
| Material        | Crystal     |
| HeightUSA       | 28in        |
| WidthUSA        | 9.5in       |