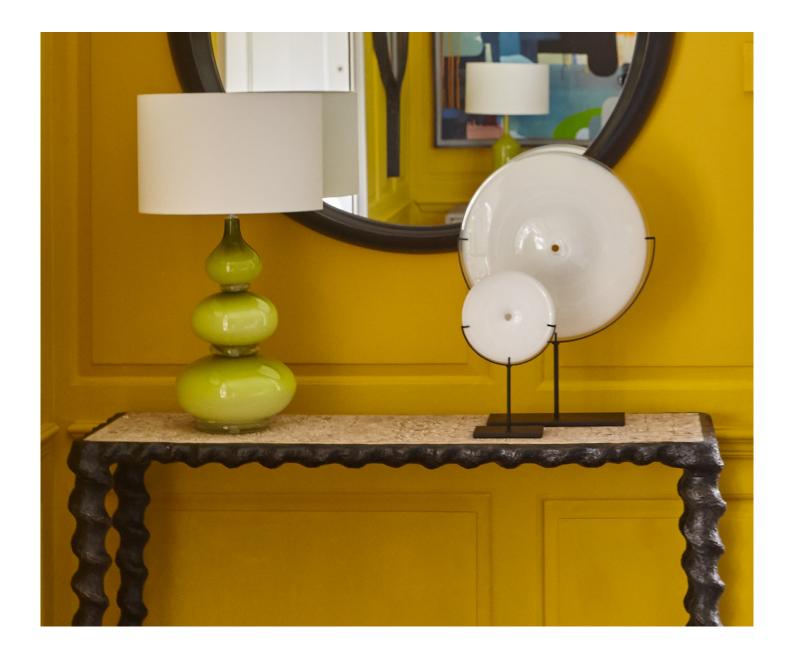

## ARAGOA TABLE LAMP MOSS

US\$2,650.0 0

## Description

The Aragoa Lamp is completely handmade in the UK from 24% lead crystal. Reminiscent of shiny pebbles with a glorious opaque finish. Shown in Slate, it is available in a range of beautiful colours to suit all interiors. Our lamps are produced using a US style harp and finial and come with a white linen shade as standard. This lamp is paired with our 16" drum lampshade. All measurements are taken from base of the lamp to the top of the shade.