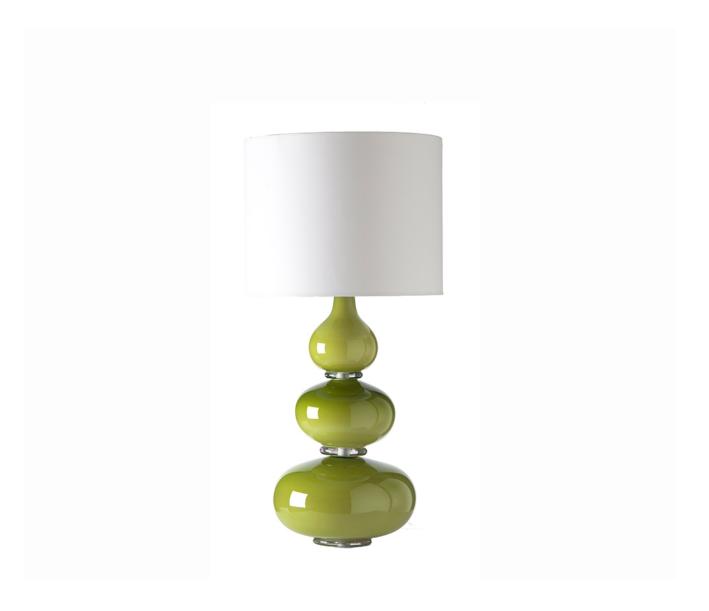

## ARAGOA TABLE LAMP MOSS

US\$2,650.0 0

## Description

The Aragoa Lamp is completely handmade in the UK from 24% lead crystal. Reminiscent of shiny pebbles with a glorious opaque finish. Shown in Slate, it is available in a range of beautiful colours to suit all interiors. Our lamps are produced using a US style harp and finial and come with a white linen shade as standard. This lamp is paired with our 16" drum lampshade. All measurements are taken from base of the lamp to the top of the shade.

## **Additional Information**

| Made to order     | Yes         |
|-------------------|-------------|
| Design            | Aragoa      |
| Lead Time         | 4 - 6 weeks |
| Recommended Shade | 40cm Drum   |
| Made In England   | Yes         |
| Material          | Crystal     |
| HeightUSA         | 28in        |
| WidthUSA          | 9.5in       |