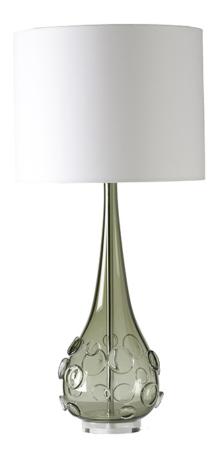

## SEBASTIAN TABLE LAMP SAGE

US\$2,650.0 0

## **Description**

The Aragoa Lamp is completely handmade in the UK from 24% lead crystal. Reminiscent of shiny pebbles with a glorious opaque finish. Shown in Slate, it is available in a range of beautiful colours to suit all interiors. Our lamps are produced using a US style harp and finial and come with a white linen shade as standard. This lamp is paired with our 16" drum lampshade. All measurements are taken from base of the lamp to base of shade carrier.