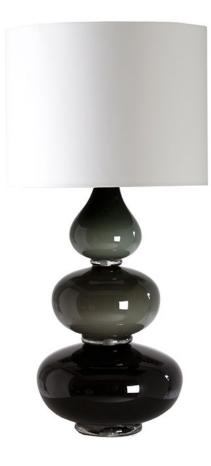

## ARAGOA TABLE LAMP SLATE

US\$2,650.0 0

## Description

The Aragoa Lamp is completely handmade in the UK from 24% lead crystal. Reminiscent of shiny pebbles with a glorious opaque finish. Shown in Slate, it is available in a range of beautiful colours to suit all interiors. Our lamps are produced using a US style harp and finial and come with a white linen shade as standard. This lamp is paired with our 16" drum lampshade. All measurements are taken from base of the lamp to the top of the shade.

## **Additional Information**

| Made to order     | Yes         |
|-------------------|-------------|
| Design            | Aragoa      |
| Lead Time         | 4 - 6 weeks |
| Recommended Shade | 40cm Drum   |
| Made In England   | Yes         |
| Material          | Crystal     |
| HeightUSA         | 28in        |
| WidthUSA          | 9.5in       |