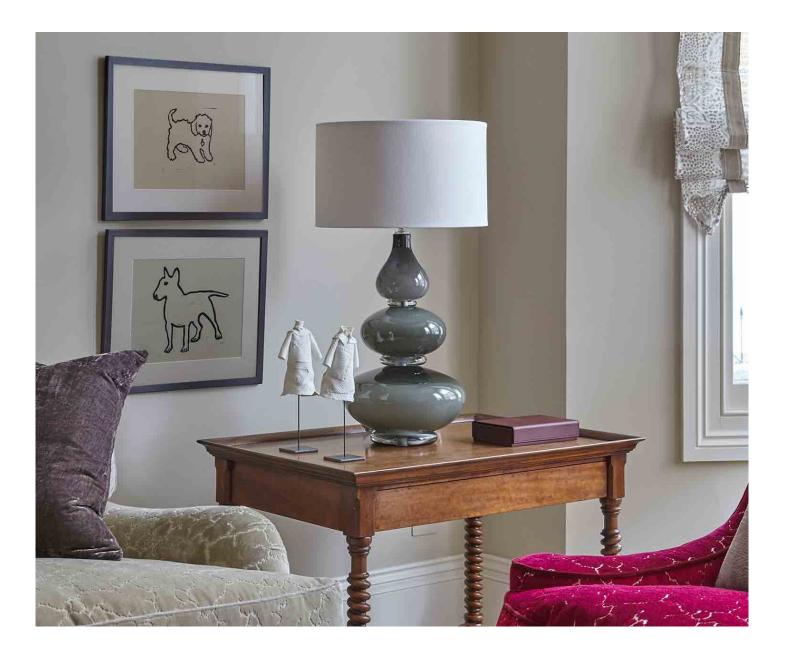

## Description

The Aragoa Lamp is completely handmade in the UK from 24% lead crystal. Reminiscent of shiny pebbles with a glorious opaque finish. Shown in Slate, it is available in a range of beautiful colours to suit all interiors. Our lamps are produced using a US style harp and finial and come with a white linen shade as standard. This lamp is paired with our 16" drum lampshade. All measurements are taken from base of the lamp to the top of the shade.