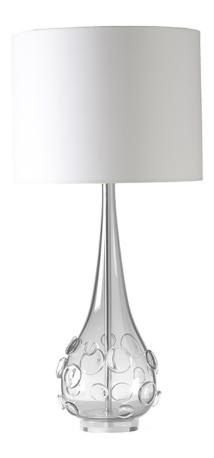

## SEBASTIAN TABLE LAMP CLEAR

US\$2,650.0 0

## **Description**

The Aragoa Lamp is completely handmade in the UK from 24% lead crystal. Reminiscent of shiny pebbles with a glorious opaque finish. Shown in Slate, it is available in a range of beautiful colours to suit all interiors. Our lamps are produced using a US style harp and finial and come with a white linen shade as standard. This lamp is paired with our 16" drum lampshade. All measurements are taken from base of the lamp to the top of the shade.