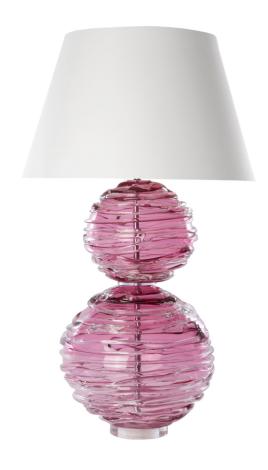

## ALFIE TABLE LAMP GOLD RUBY

US\$2,995.00

## **Description**

A chic and contemporary lamp made from mouth blown globes that are then drizzled with clear crystal to ensure that no two are the same. Alfie is available in a range of beautiful colours to add personality to any interior. Our lamps are produced using a US style harp and finial and come with a white linen shade as standard. This lamp is paired with our Empire lampshade. All measurements are taken from base of the lamp to the top of the shade.

## **Additional Information**

| Made to order     | Yes                       |
|-------------------|---------------------------|
| Design            | Alfie                     |
| Lead Time         | 4 - 6 weeks               |
| Recommended Shade | 45cm Drum or Empire shade |
| Made In England   | Yes                       |
| Material          | Crystal                   |
| HeightUSA         | 32.5in                    |
| WidthUSA          | 11in                      |
|                   |                           |