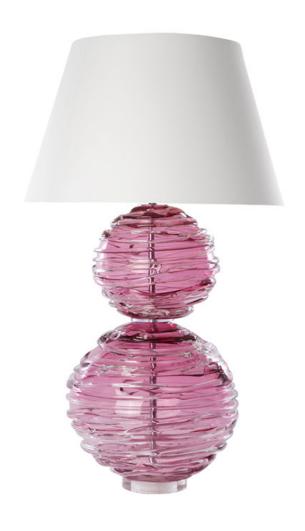

## ALFIE TABLE LAMP GOLD RUBY

US\$2,995.00

## **Description**

A chic and contemporary lamp made from mouth blown globes that are then drizzled with clear crystal to ensure that no two are the same. Alfie is available in a range of beautiful colours to add personality to any interior. Our lamps are produced using a US style harp and finial and come with a white linen shade as standard. This lamp is paired with our Empire lampshade. All measurements are taken from base of the lamp to the top of the shade.

## **Additional Information**

| Made to order     | Yes                       |
|-------------------|---------------------------|
| Design            | Alfie                     |
| Lead Time         | 4 - 6 weeks               |
| Recommended Shade | 45cm Drum or Empire shade |
| Made In England   | Yes                       |
| Material          | Crystal                   |
| HeightUSA         | 32.5in                    |
| WidthUSA          | 11in                      |
|                   |                           |