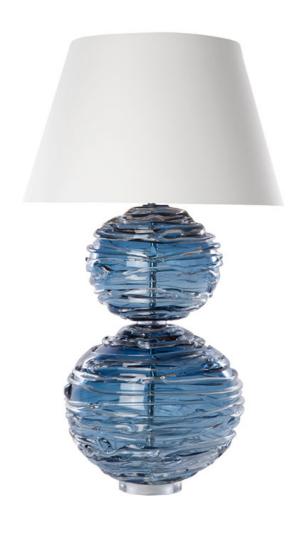

## **Description**

A chic and contemporary lamp made from mouth blown globes that are then drizzled with clear crystal to ensure that no two are the same. Alfie is available in a range of beautiful colours to add personality to any interior. Our lamps are produced using a US style harp and finial and come with a white linen shade as standard. This lamp is paired with our Empire lampshade. All measurements are taken from base of the lamp to the top of the shade.

## **Additional Information**

| Made to order     | Yes                       |
|-------------------|---------------------------|
| Design            | Alfie                     |
| Lead Time         | 4 - 6 weeks               |
| Recommended Shade | 45cm Drum or Empire shade |
| Made In England   | Yes                       |
| Material          | Crystal                   |
| HeightUSA         | 32.5in                    |
| WidthUSA          | 11in                      |
|                   |                           |