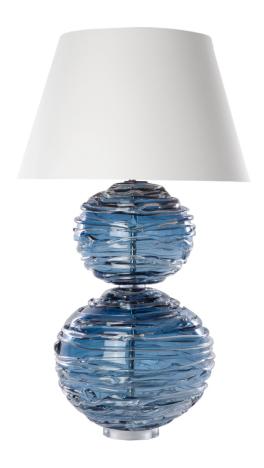

## **Description**

A chic and contemporary lamp made from mouth blown globes that are then drizzled with clear crystal to ensure that no two are the same. Alfie is available in a range of beautiful colours to add personality to any interior. Our lamps are produced using a US style harp and finial and come with a white linen shade as standard. This lamp is paired with our Empire lampshade. All measurements are taken from base of the lamp to the top of the shade.

## **Additional Information**

| Made to order     | Yes                       |
|-------------------|---------------------------|
| Design            | Alfie                     |
| Lead Time         | 4 - 6 weeks               |
| Recommended Shade | 45cm Drum or Empire shade |
| Made In England   | Yes                       |
| Material          | Crystal                   |
| HeightUSA         | 32.5in                    |
| WidthUSA          | 11in                      |
|                   |                           |