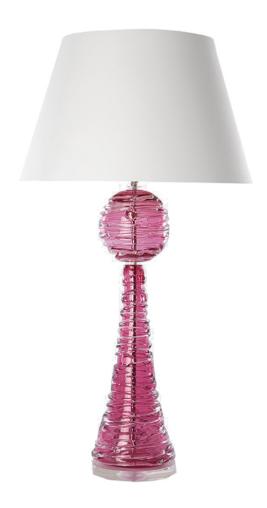

## MUFFY TABLE LAMP GOLD RUBY

US\$2,250.0 0

## Description

The Muffy Lamp is a striking combination of a crystal globe on a conical base. Each mouth blown shape is drizzled with clear crystal to ensure that no two are the same. Shown in turquoise this lamp is available in a range of beautiful colours to add personality to any interior. Our lamps are produced using a US style harp and finial and come with a white linen shade as standard. This lamp is paired with our 18" drum lampshade. All measurements are taken from base of the lamp to the top of the shade.