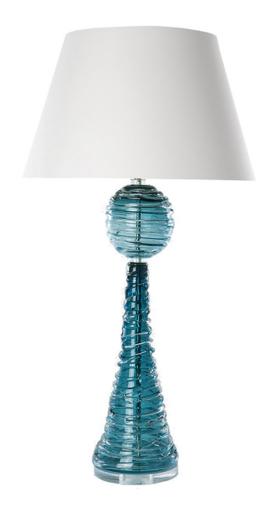

## MUFFY TABLE LAMP TURQUOISE

US\$2,250.0 0

## **Description**

The Muffy Lamp is a striking combination of a crystal globe on a conical base. Each mouth blown shape is drizzled with clear crystal to ensure that no two are the same. Shown in turquoise this lamp is available in a range of beautiful colours to add personality to any interior. Our lamps are produced using a US style harp and finial and come with a white linen shade as standard. This lamp is paired with our 18" drum lampshade. All measurements are taken from base of the lamp to the top of the shade.