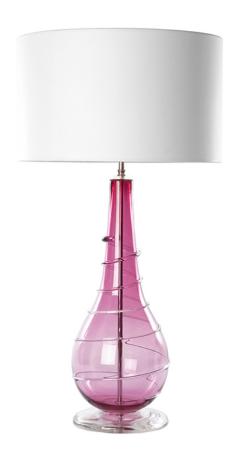

## NINEVAGH TABLE LAMP GOLD RUBY

US\$2,150.00

## **Description**

Inspired by a small piece of Roman glass this coloured crystal lamp has a clear "snake" of crystal wrapping itself around the body of the vessel and set upon a solid crystal foot. Shown in Moss but also available in a range of wonderful colours. Our lamps are produced using a US style harp and finial and come with a white linen shade as standard. This lamp is paired with our 16" drum lampshade. All measurements are taken from base of the lamp to the top of the shade.