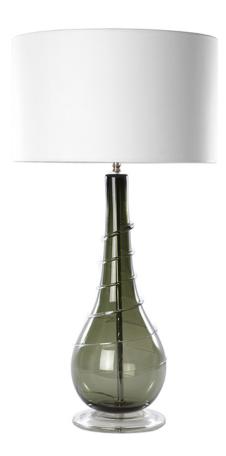

## NINEVAGH TABLE LAMP SAGE

US\$2,150.00

## **Description**

Inspired by a small piece of Roman glass this coloured crystal lamp has a clear "snake" of crystal wrapping itself around the body of the vessel and set upon a solid crystal foot. Shown in Moss but also available in a range of wonderful colours. Our lamps are produced using a US style harp and finial and come with a white linen shade as standard. This lamp is paired with our 16" drum lampshade. All measurements are taken from base of the lamp to the top of the shade.