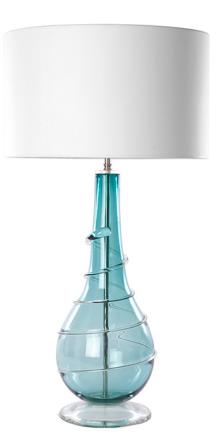

## Description

Inspired by a small piece of Roman glass this coloured crystal lamp has a clear "snake" of crystal wrapping itself around the body of the vessel and set upon a solid crystal foot. Shown in Moss but also available in a range of wonderful colours. Our lamps are produced using a US style harp and finial and come with a white linen shade as standard. This lamp is paired with our 16" drum lampshade. All measurements are taken from base of the lamp to the top of the shade.