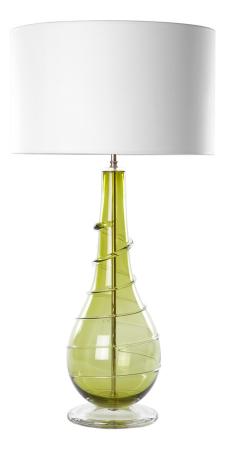

## NINEVAGH TABLE LAMP MOSS

## Description

Inspired by a small piece of Roman glass this coloured crystal lamp has a clear "snake" of crystal wrapping itself around the body of the vessel and set upon a solid crystal foot. Shown in Moss but also available in a range of wonderful colours. Our lamps are produced using a US style harp and finial and come with a white linen shade as standard. This lamp is paired with our 16" drum lampshade. All measurements are taken from base of the lamp to the top of the shade.