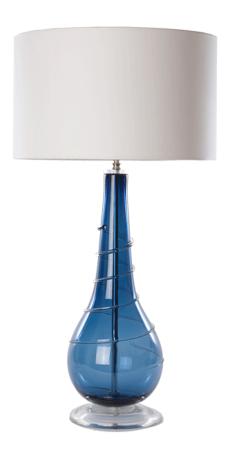

## NINEVAGH TABLE LAMP MIDNIGHT

US\$2,150.00

## **Description**

Inspired by a small piece of Roman glass this coloured crystal lamp has a clear "snake" of crystal wrapping itself around the body of the vessel and set upon a solid crystal foot. Shown in Moss but also available in a range of wonderful colours. Our lamps are produced using a US style harp and finial and come with a white linen shade as standard. This lamp is paired with our 16" drum lampshade. All measurements are taken from base of the lamp to the top of the shade.