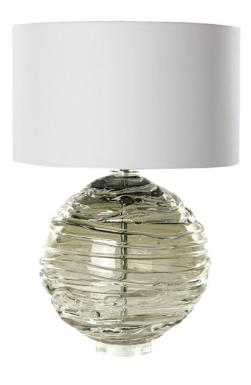

## NERYS TABLE LAMP SAGE

## Description

A stylish lamp that is just as at home in a contemporary or traditional interior. Made from a single mouth blown globe that is then drizzled with clear crystal. Shown in slate it is available in a range of beautiful colours to add personality to any interior. Our lamps are produced using a US style harp and finial and come with a white linen shade as standard. This lamp is paired with our 16" drum lampshade. All measurements are taken from base of the lamp to the top of the shade.